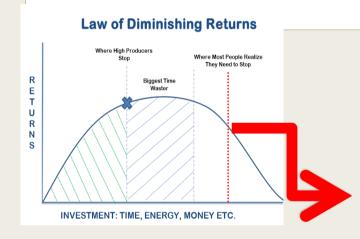

#### **Law of Diminishing Returns**

INVESTMENT: TIME, ENERGY, MONEY ETC.

VERY FEW DOCTORS
WAKE UP BEFORE
LOSS OF PT BASE

Many DOCTOR
DIRECTORS WAKE
UP HERE WHEN
THERE IS HUGE
LOSS OF PT BASE