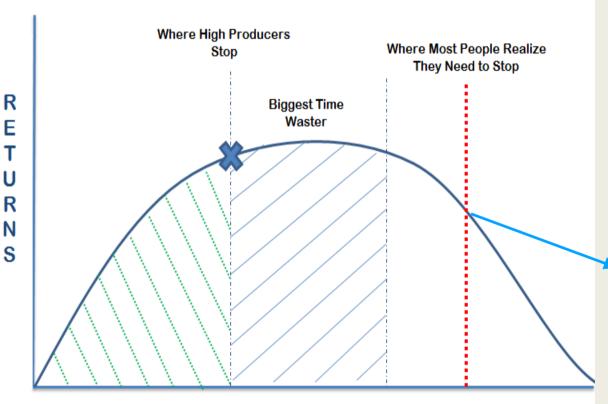

#### **Law of Diminishing Returns**

INVESTMENT: TIME, ENERGY, MONEY ETC.

VERY FEW DOCTORS
WAKE UP BEFORE
LOSS OF PT BASE

Many DOCTOR
DIRECTORS WAKE
UP HERE WHEN
THERE IS HUGE
LOSS OF PT BASE

# ACTUALLY PITYIS

#### **ACTUALLY PITY IS**

99% OF PEOPLE CALL US
"ONLY"
WHEN THEY GO INTO RED
(LOSSES)

HIGH PROFIT
MAKING
COMPANIES DO
CHECK THEIR
PROCESSES

AND RE-BRAND
THEMSELVES
VERY OFTEN