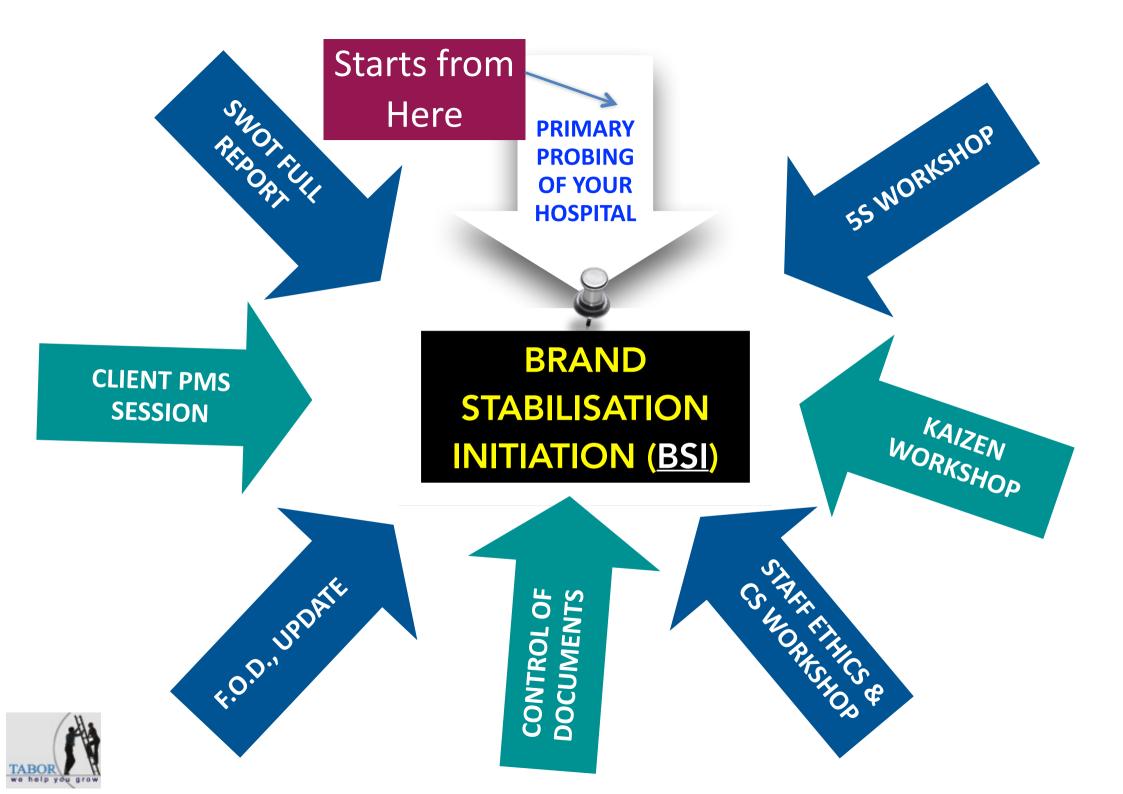

# BRAND STABILISATION INITIATION (BSI)

This Project is foundation Project to kick-start any improvement process in any hospital

## BRAND STABILISATION INITIATION (BSI)

### **Basic Brand Leakages Correction**

This project will correct basic, primary brand leakages and we will conduct Lean Healthcare workshops to the staff and client

### BRAND STABILISATION INITIATION (BSI)

### BRAND STABILISATION INITIATION (BSI)

- WE WILL STUDY BASIC BRAND LEAKAGES INSIDE YOUR HOSPITAL STARTING FROM RECEPTION TO YOUR CPS -(CASE PRESENTATION SKILLS)
- NEXT WE WILL STUDY YOUR BRAND TOOLS
- WE WILL STUDY PT DATA MINING & ASSIMILATION
- @ THE END WE WILL GUIDE YOU TO ARREST THESE
  LEAKAGES THRU 8 MAJOR WORKS IN THIS BSI
  PROJECT