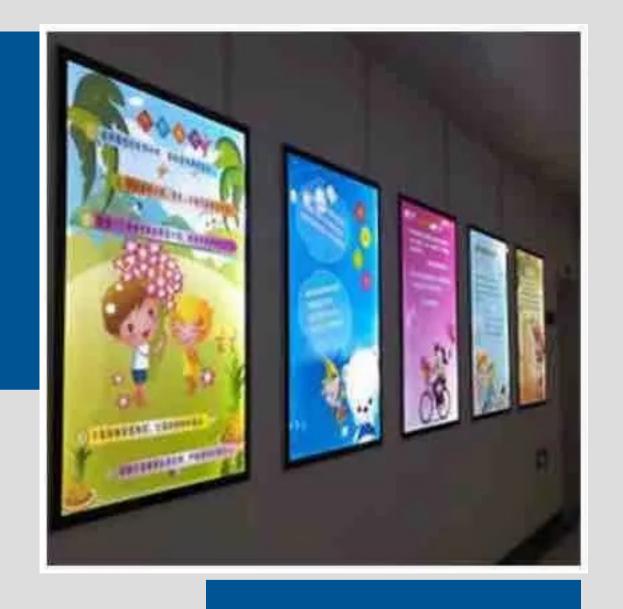

# PROFESSIONAL WALL ART (WA)

# Pts and visitors do watch what is on the walls

We will design 6 nos of 12/18 posters professionally & beautifully to educate pts as to who you are

PROFESSIONAL WALL ART (WA)

NEXT

NEXT WE SELL

LED SLIM CUT