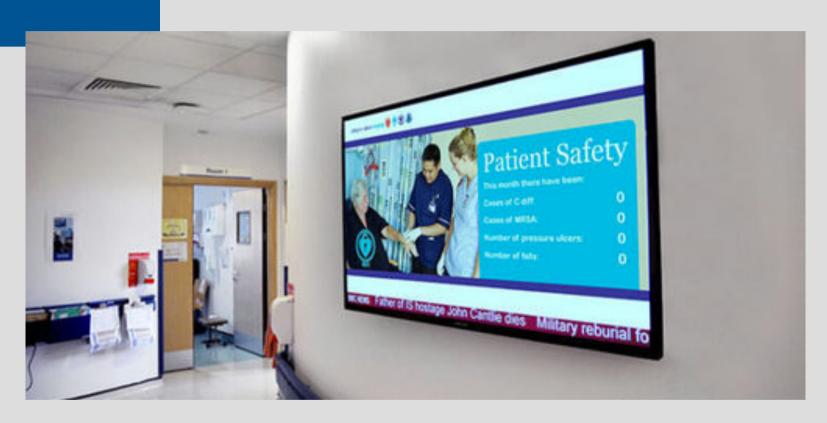

#### N E X T P R O J E C T

**DIGITAL SIGNAGE (DS)** 

# Pts and visitors do watch what is going on TV @reception

We will design full movie slides educating pts about HOSPITAL & its treatments, FULLY CONVERSION BASED Digital Wall Art

**DIGITAL SIGNAGE (DS)** 