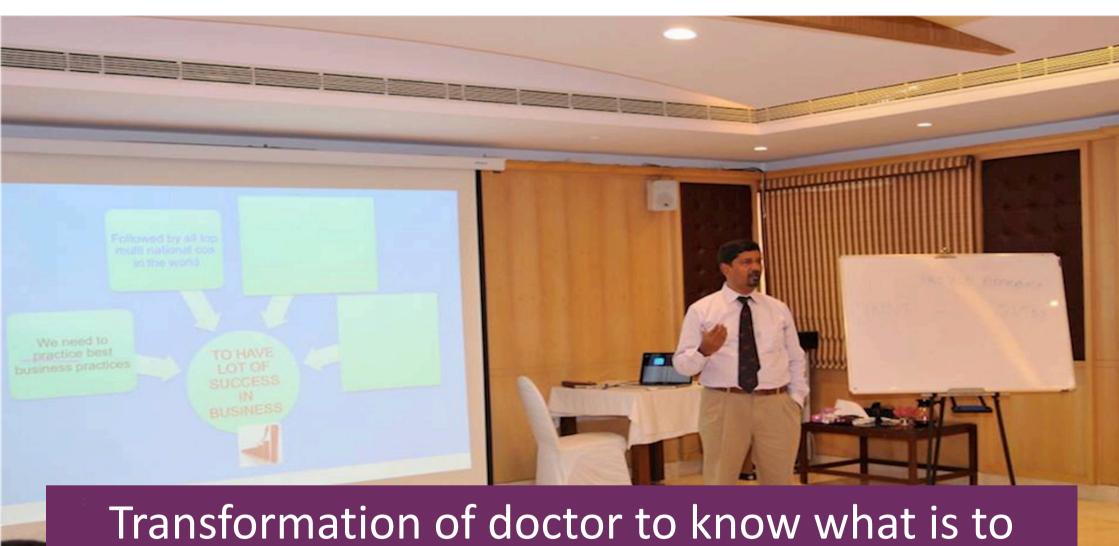

### **WORKSHOP**

FOR DOCTOR DIRECTORS

PRACTICE MANAGEMENT SESSION

(PMS)

Transformation of doctor to know what is to manage a HOSPITAL professionally and in the most cost effective way is the purpose of this PMS workshop

## To Increase practice skills and know world- famous Lean Healthcare

Powerful workshop conducted only for doctor directors to know what is practice branding and how to take-off in practice

PRACTICE MANAGEMENT SESSION (PMS)