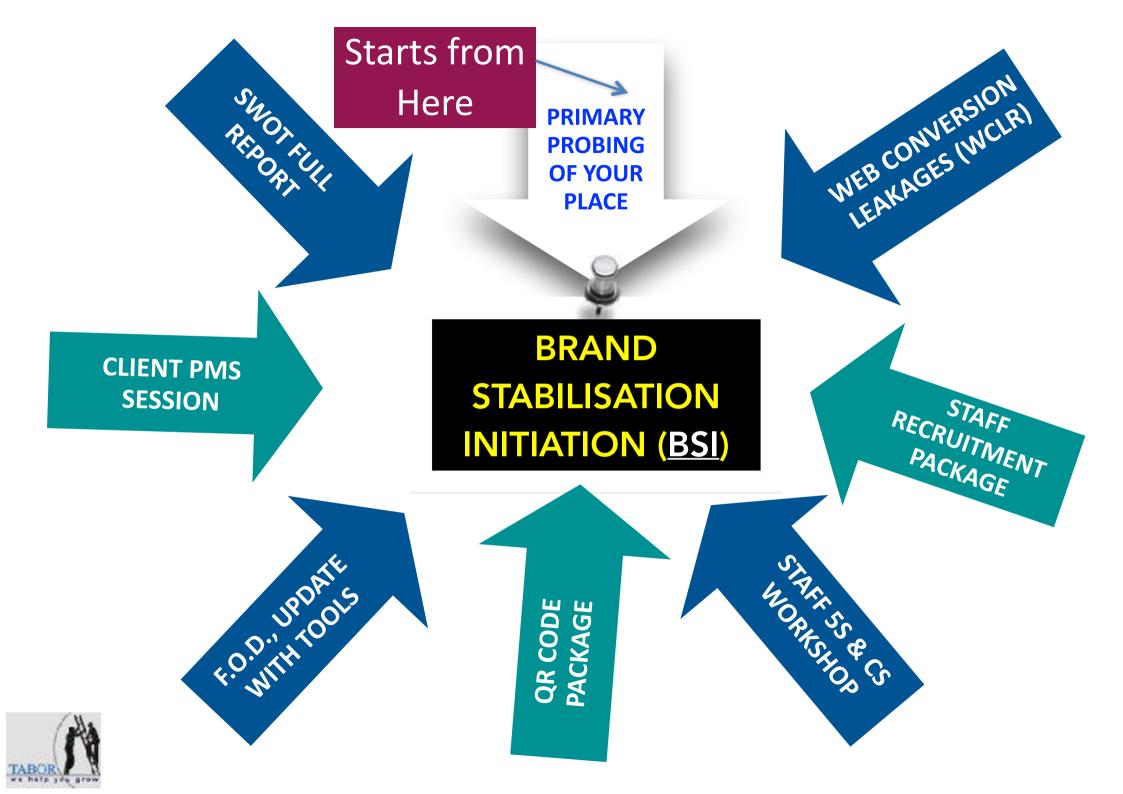

### BRAND STABILISATION INITIATION (BSI)

**THIS PROJECT IS FOUNDATION PROJECT TO KICK-START ANY IMPROVEMENT PROCESS IN ANY HOSPITAL** 

BRAND STABILISATION INITIATION (BSI)

MOTIVE/
PURPOSE
OF THIS
BSI
PROJECT

MOTIVE/
PURPOSE
OF THIS
BSI
PROJECT

TO CAUTION YOU MAIN PITFALLS GOING ON IN YOUR PLACE & TO 'INITIATE' SOME CHANGES INSIDE YOUR PLACE

# BRAND STABILISATION INITIATION (BSI)

LOW BUDGET
PROJECT TO START
WITH

THIS WILL
CORRECT ALL
INTERNAL
LEAKAGES

PROJECT
DESIGNED TO
CORRECT
BRAND ERRORS

TO CORRECT
ANTI-BRAND
(ANTI-PT)
THINGS INSIDE
YOUR HOSPITAL

#### What is BSI? Why?

• BSI- BRAND
STABILISATION INITIATION

### BRAND STABILISATION INITIATION (BSI)

- WE WILL STUDY BASIC BRAND LEAKAGES INSIDE YOUR HOSPITAL STARTING FROM RECEPTION TO CPS - (CASE PRESENTATION SKILLS) OF CONSULTANTS
- NEXT WE WILL STUDY YOUR BRAND TOOLS
- WE WILL STUDY PT DATA MINING & ASSIMILATION
- @ THE END WE WILL GUIDE YOU TO ARREST THESE
  LEAKAGES THRU 8 MAJOR WORKS IN THIS BSI
  PROJECT

WE WILL DO SERIES OF SUB PROJECTS TO GUIDE YOU TO STABILISE YOUR BRAND

& WE WILL SUGGEST YOU IN CLEAR PPTS AND IN WRITING AS TO HOW TO STAB LSE YOUR HOSPITAL AS BRAND AND TAKE -OFF IN PRACTICE

BRAND STABILISATION INITIATION (BSI)