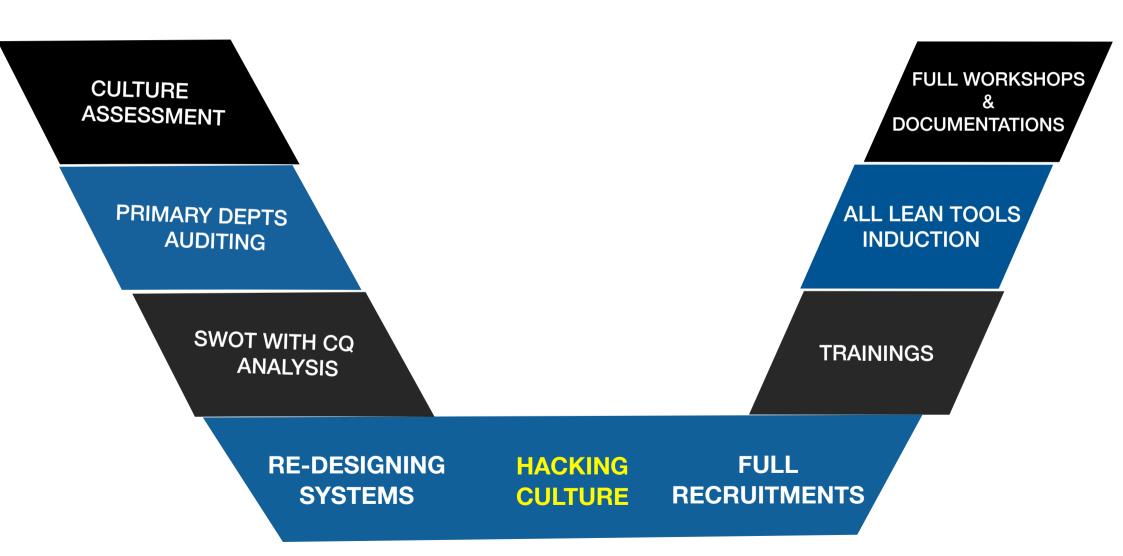

### Correction of Visible Leakages

THIS MEGA PROJECT
CORRECTS ALL VISIBLE, BASIC
LEAKAGES ALONG
WITH FULL RECRUITMENTS &
TRAININGS & DESIGNING OF
SYSTEMS INSIDE OUT

# THIS PROJECT IS TOP-END AIO

ALL-IN-ONE
PROJECT COVERING ALL
ASPECTS OF YOUR BRAND
MANAGEMENT
(ADMINISTRATION)

WHAT WE DO

PBE SYSTEM - STAFF- PERFORMANCE
 BASED EVALUATION & EXITS, INDUCTION OF
 STAFF POINTS, INSTALLATION OF PB
 BASED GOLD / SILVER CLUBS LIKE MNCS
 DO

 FULL LEAN METRICS SYSTEM INSIDE HOSPITAL WHAT WE DO FULL CORPORATE STYLE VISITORS
 MANAGEMENT- IT IS PROVED IT IS
 BECAUSE UNNECESSARY CROWDS INSIDE
 HOSPITAL, THAT LEAD TO MANY
 AGITATIONS

• FULL PT. FEEDBACK SYSTEMS AT EVERY
STEP IN LINE WITH ISO TC PRINCIPLES

#### STAFF PARTNERSHIP SYSTEM

 FULL IN-DEPTH COMMUNICATION SYSTEM

WHAT WE DO

• INSTALLATION OF CARE-COORDINATORS CUM IP PROS

- STRICT EMPLOYEE INDUCTION TRAINING SYSTEM
- VERY REGULAR DNA EMBEDDED CME, SOFT SKILLS, PD SKILLS, ETC., CONTINUAL EDUCATION SYSTEM

- FULL WALL ART WILL BE DESIGNED
- DOCTORS/MANAGERS PERFORMANCE REVIEW SYSTEM
- STAFF COUNSEL & IN HOUSE POINT SYSTEM
- CREATION OF DOCUMENTS TO FILL COMMUNICATION GAPS THOUGHT-OUT HOSPITAL
- RE-DESIGN OF SPACE MANAGEMENT

What other systems we correct