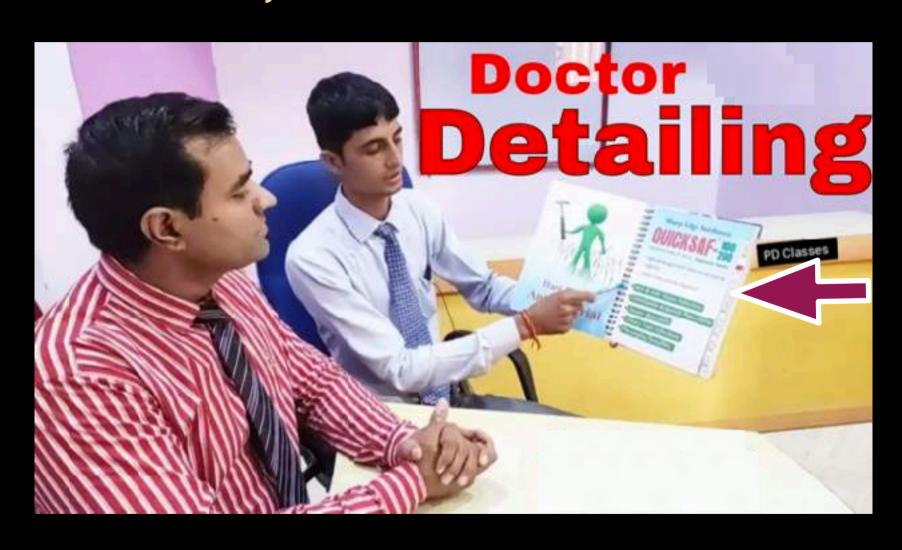

### REFERRAL

BASED P.R.O.,PRESENTATIONFILE

# P.R.O., PRESENTATION FILE

FOR MORE REFERRALS

### P.R.O., PRESENTATION FILE

# PURPOSE of P.R.Os MEETING DOCTORS IS TO GET HIGHEST REFERRALS

BY
EDUCATING
VISITING DRS
THOROUGHLY

# EDUCATING VISITING DRS COMES

ONLY THRU DETAILED PRESENTATION ABOUT THE HOSPITAL IN VISUAL FORMAT

# ALL MEDICAL REPS DO MEET QUALIFIED DOCTORS

WITH A DETAILING/ PRESENTATION FILE/TAB IN HAND

#### P.R.O PRESENTATION FILE

READY TO USE IN FIELD

READY TO USE IN TAB

HIGHLY QUALITY
JPEGS AS SOFT COPY
FOR IPAD
PRESENTATION