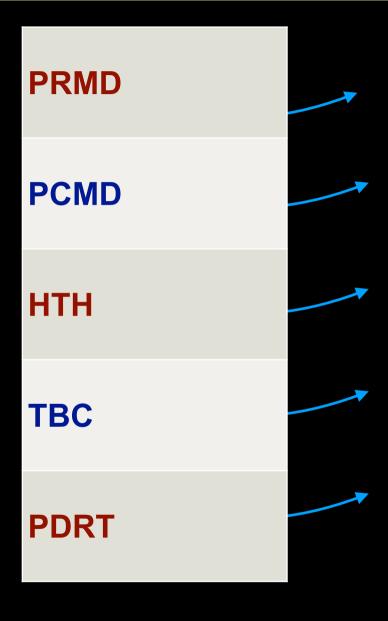

### WITHOUT PROFESSIONAL TARGET BASED MARKETING

NO HEALTHCARE CAN
GET PATIENTS EITHER
REFERRALS OR
WALK-INS IN BULK

| PRMD | PROFESSIONAL REFERRAL MARKETING DEPT (PRMD)  |
|------|----------------------------------------------|
| PCMD | PROFESSIONAL CORPORATE MARKETING DEPT (PCMD) |
| нтн  | HOUSE TO HOSPITAL (HTH)                      |
| TBC  | TOTAL BRAND CAPTURE (TBC)                    |
| PDRT | PR DEPT RE-DESIGNING & TRAINING (PDRT)       |