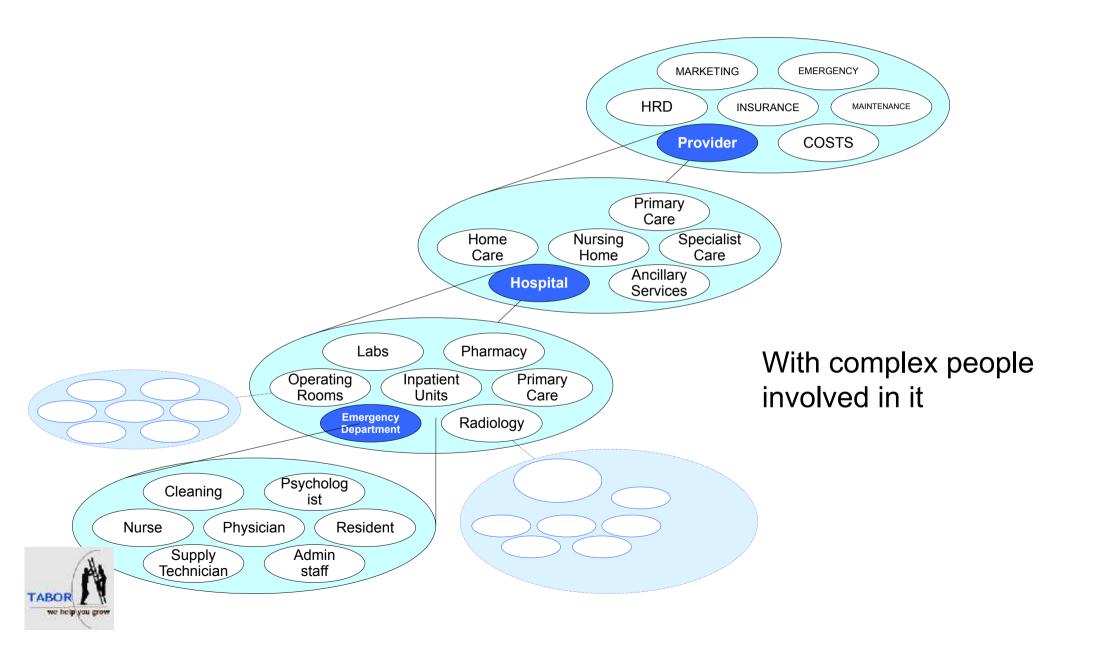

# <u>Hospital is a</u> <u>complex institute!!</u> <u>Like a big factory</u>

IT IS THE BAD SYSTEMS LEADING TO LOSSES IN HEALTHCARE THESE DAYS

#### Healthcare is a <u>Complex System</u> of Enterprises Within Enterprises

Most of these hospitals have operational barriers, process bottle necks and bad systems inside premises

Leading to medical errors, losses after losses, loosing major market share to competitors