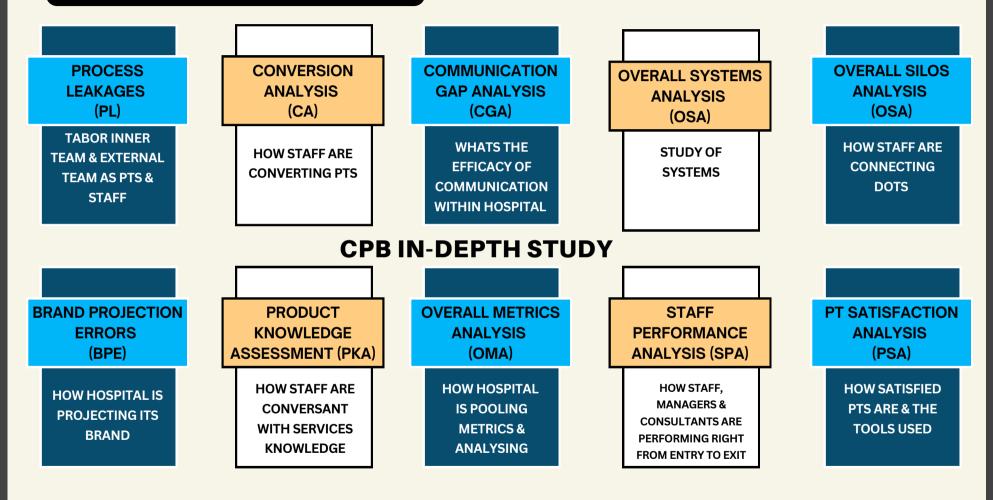

## THIS PROJECTIVE COVER ALL VISIBLE LEAKAGES STARTING WITH DEEP SWOT ANALYSIS,

SYSTEMS CORRECTION,

## STAFF RECRUITMENTS &

TRAINING

THE FOLLOWING DIAGRAMS ARE IMPOSSIBLE TO KNOW AS TO WHAT THEY CONTAIN, YOU NEED PROFESSIONAL PRACTICE MANAGEMENT SESSION TO UNDERSTAND THEM

#### WHAT DO WE DO IN BMP

#### WITH SYSTEMS RE-DESIGNING