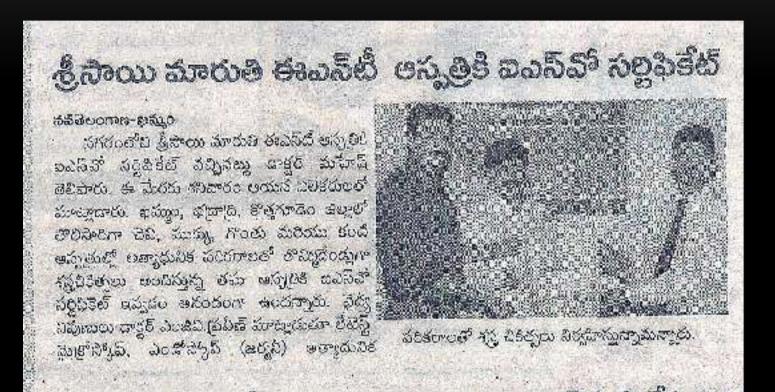

### వైస్థిన్నపార్ ఎదాజు, సికి ఎల్ రవి, కూరిలు వరికుడు, మొనియి రెడియిలు లో గ్రాంక్లి శ్రీ సాయి మారుతీ వైద్య శాలకు విఎస్ఓ ధ్రువీకరణ

మయారిసింటిగే, తిసింటర్ 27 ఇమ్మం, కొత్తారి కొర్తగూడెం ఉక్సాల్లో చెవి, మర్కు, <sup>19</sup>ంట , కంటి విధాగాలలో 9 ఎక్తుగా వరేష సేవలందిస్తున్న & సాయి మారుత్ వైద్యశాంకు దిఎస్ఓ 8004– 2016 సర్టిఫికెట్ దెక్కింది. ఇదేవల ఇంటల్నేషనల్ స్పాండర్డ్ అర్ధనేజమన్ సంస్థ కిరి ఫ్యాకర్జ్ పెక్కుడు రొజార్యం అన్నుంలోని శ్రీయారుక వైద్యశాలకు వచ్చి వైద్యశాల యాజమాన్యానికి ఈ రెజెస్ఓ సర్తి ఫిరియం అందటేశారు. ఈ సందర్భంగా ఈఎస్ట్ వైద్యశాల యాజమాన్యానికి ఈ రెజెస్ఓ సర్తి ఫిరియం అందటేశారు. ఈ సందర్భంగా ఈఎస్ట్ వైద్యశాల యాజమాన్యానికి ఈ రెజెస్ఓ సర్తి ఫిరియం అందటేశారు. ఈ సందర్భంగా ఈఎస్ట్ వైద్యశు ఎంజీవీ ప్రవీణ్, కంటి వైద్యుడు మహేష్ లు మాల్లాడుమా ఆత్యాధునిక పరికరాల రోగులదు. వ్యల్ప ధరలలో వైద్య సేవలందిన్నా వస్తున్నా మని తమ సేపలకు నూతన ప్రైకోస్కోవ్, ఎండోస్కోట్ (బర్బిస్) అత్యాధునిక పరికరాలతో శర్ధ చిక త్వలు నిర్వహించదం ద్వారా లోగులు త్వరగా కోటుకుని పారి పనులు చేసుకుంటున్నారని తెలిపారు. రెండు ఇల్లల్లో సేవలందిన్నుక్క కమ వైద్యశాలకు ఇఎస్ఓ గుర్తింపు రావడం సంతోషదాయకమని ఇదే స్పూర్లెతో రోగులకు ఇంకా మెర్గూన వైద్యశింతను అందిస్తామని చారు సర్మోన్యార్గురింది.