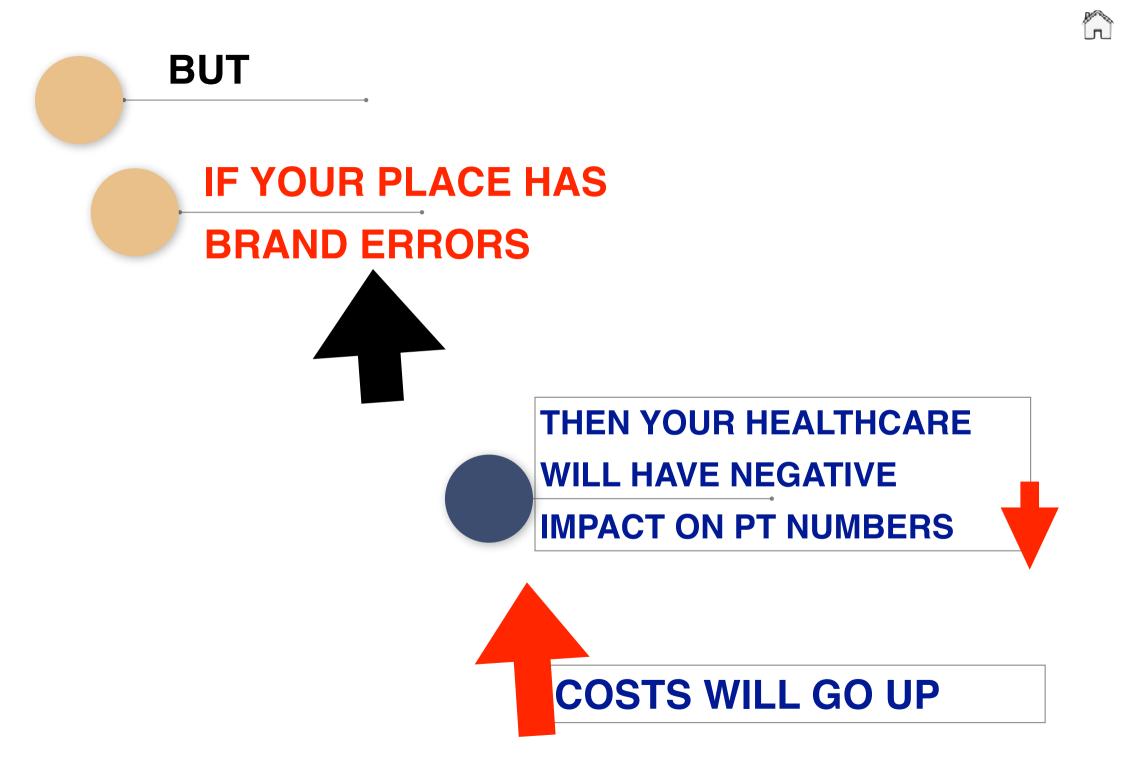

# WHAT WILL HAPPEN AT THE END OF OUR PROJECTS **IF YOU FOLLOW ALL OUR INSTRUCTIONS TO THE** LETTER

YOUR OVERALL BRAND NAME IN THE MARKET WILL START SOARING HIGH

YOUR REVENUES WILL BEGIN TO INCREASE MANIFOLD THRU HIGH MARGIN PTS

OUR OUTCOMES FOR YOU YOUR PATIENTS WILL BEGIN TO EXPERIENCE YOUR PLACE AS WORLD-CLASS PLACE

\* Terms Apply