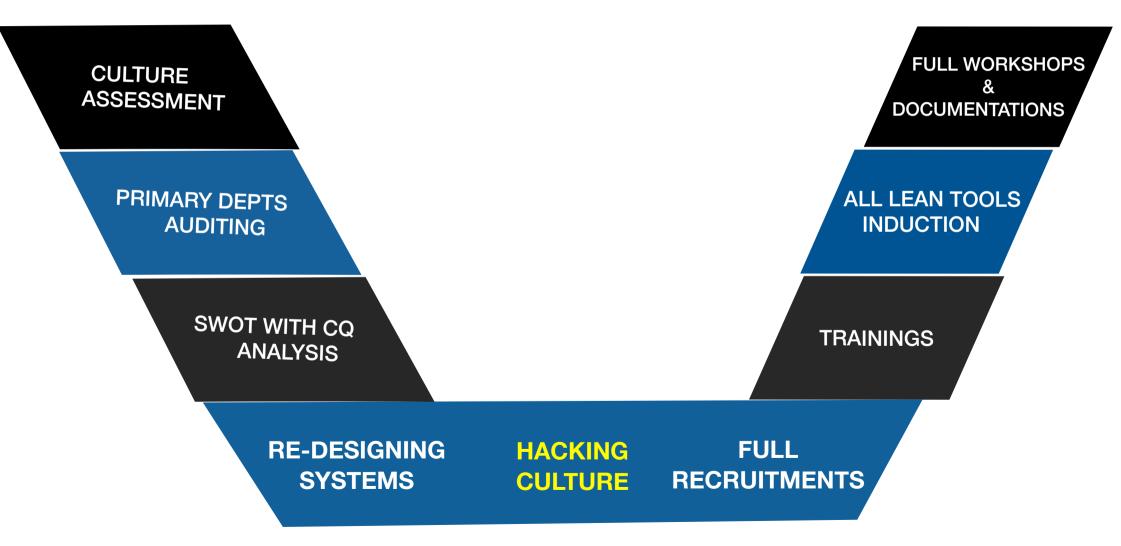

## THIS PROJECTIVE COVER ALL VISIBLE LEAKAGES STARTING WITH DEEP SWOT ANALYSIS,

SYSTEMS CORRECTION,

## STAFF RECRUITMENTS &

TRAINING

THE FOLLOWING DIAGRAMS ARE IMPOSSIBLE TO KNOW AS TO WHAT THEY CONTAIN, YOU NEED PROFESSIONAL PRACTICE MANAGEMENT SESSION TO UNDERSTAND THEM

#### WHAT DO WE DO IN BMP

#### WITH SYSTEMS RE-DESIGNING

## **6 FULL MONTHS WHOLE TEAM OF TABOR** FACULTIES WILL BE AT YOUR HOSPITAL, **CORRECTING ALL VISIBLE ERRORS**, **DESIGNING SYSTEMS, WITH RECRUITMENTS & TRAININGS** FROM TOP TO BOTTOM