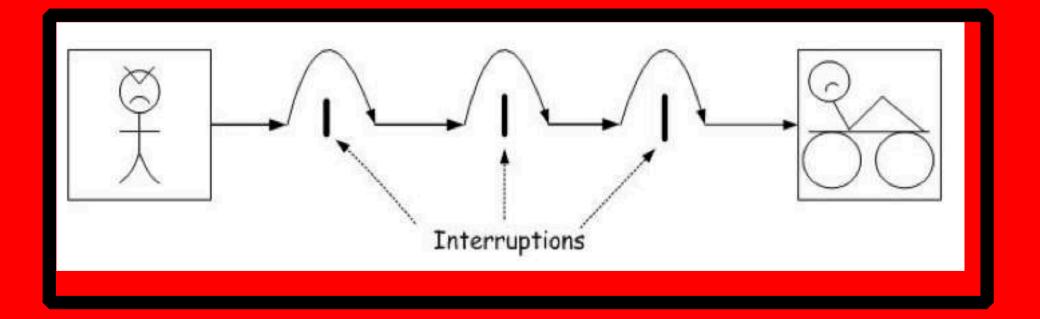

#### Patient in/out Staff to staff

- FREE FLOW- NO INTERRUPTIONS
- FREE FLOW- NO COMMUNICATION BARRIERS

## Patient in/out- NO FREE FLOW- BARRIERSStaff to staff- NO TEAM WORK- BARRIERS