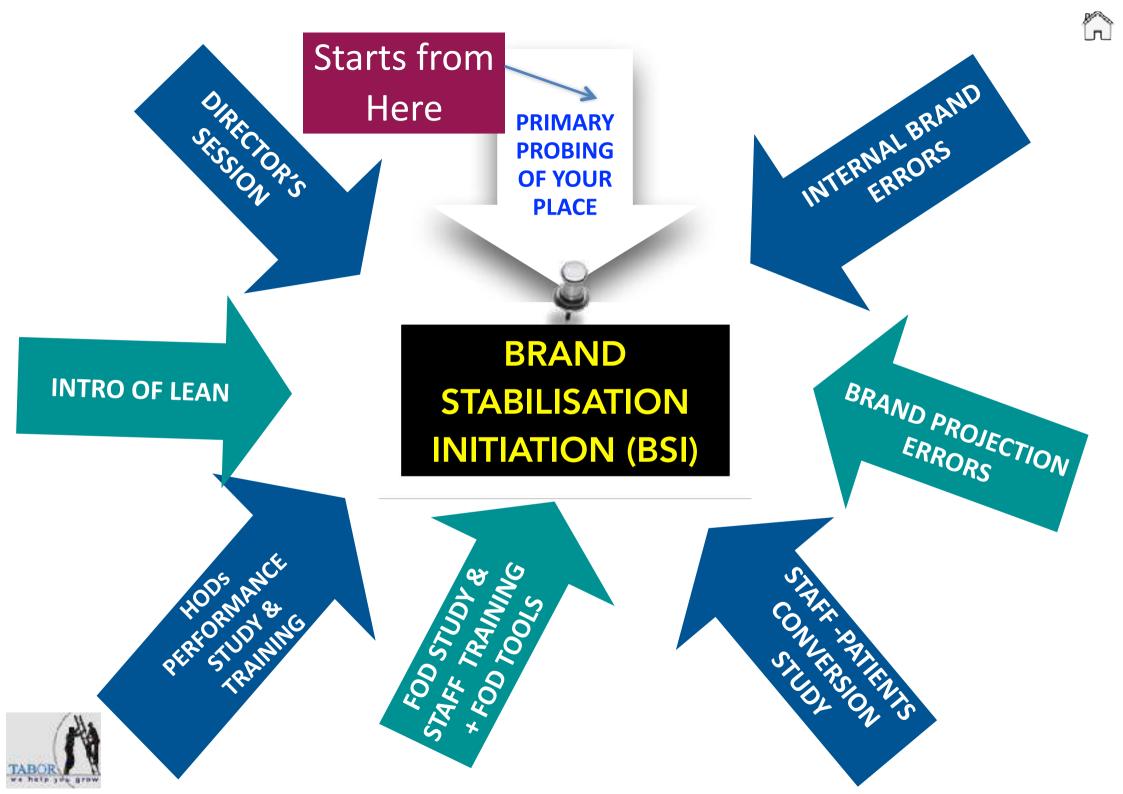

## NEXT PROJECT

 $\widehat{\Box}$ 

LEAN BRAND STABILISATION INITIATION (LBSI) 8°

#### LOW BUDGET PROJECT TO START WITH

THIS WILL DETECT PRIMARY ERRORS INTERNALLY & WILL INTRODUCE LEAN HEALTHCARE

### THATS WHY WE **CREATED** THIS GREAT **PROJECT, TO STABILISE YOUR BRAND, BEFORE YOU FURTHER PLUNGE INTO LOSSES**

**n** 

WE WILL DO SERIES OF 7 SUB PROJECTS TO GUIDE YOU TO STABILISE YOUR PRACTICE ſ

WE WILL **ALSO TRAIN** HODs, **MANAGEMENT IN WORLD-FAMOUS LEAN HEALTHCARE TO STABILISE PRACTICE & TO MINIMISE PT DEVIATIONS & COSTS** 