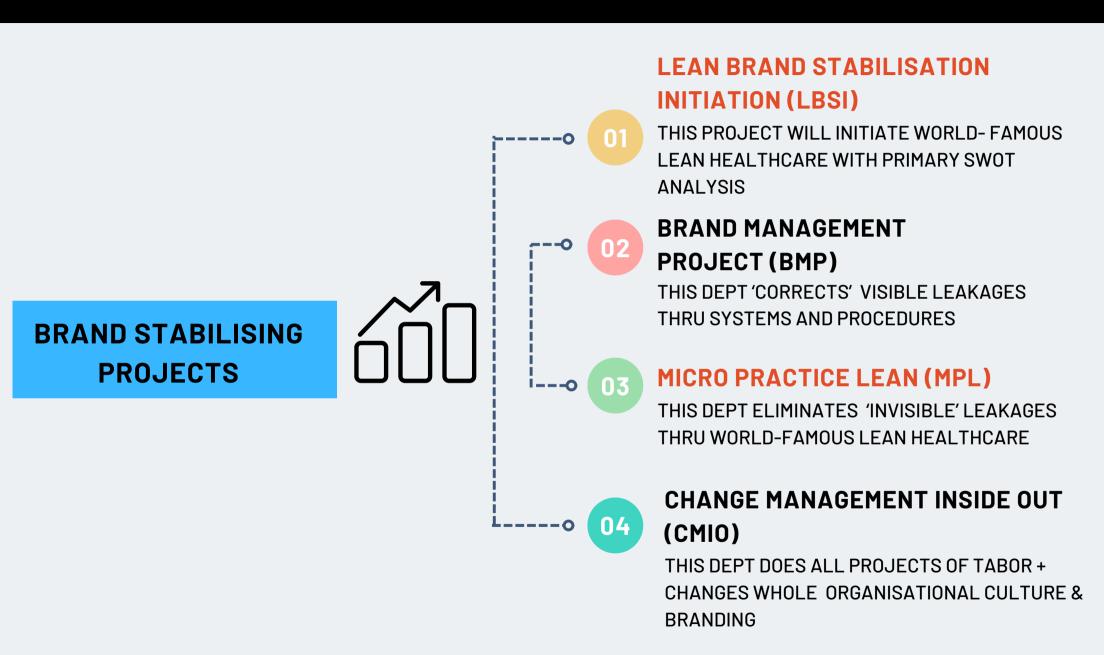

## NEXT PROJECT

 $\widehat{\Box}$ 

LEAN BRAND STABILISATION INITIATION (LBSI) 8°

#### LOW BUDGET PROJECT TO START WITH

THIS WILL DETECT PRIMARY ERRORS INTERNALLY & WILL INTRODUCE LEAN HEALTHCARE

## BRAND MANAGEMENT PROJECT (BMP)

**Correction of Visible Leakages** 

> THIS MEGA PROJECT CORRECTS ALL VISIBLE, BASIC LEAKAGES ALONG WITH FULL RECRUITMENTS & TRAININGS & DESIGNING OF SYSTEMS INSIDE OUT

## **MICRO PRACTICE LEAN (MPL)**

### THIS MEGA PROJECT CORRECTS ALL INVISIBLE, LEAKAGES THRU INDUCTION OF LEAN HEALTHCARE

## CHANGE MANAGEMENT INSIDE OUT (CMIO)

## Its War on Waste

WHAT WILL HAPPEN AT THE END OF THIS MEGA PROJECT

- Increase of hospital operational excellence
- Increase of Revenues and
- Decrease of Costs thru
  - Thru Efficient patient process flows,
  - Increase of staff productivity