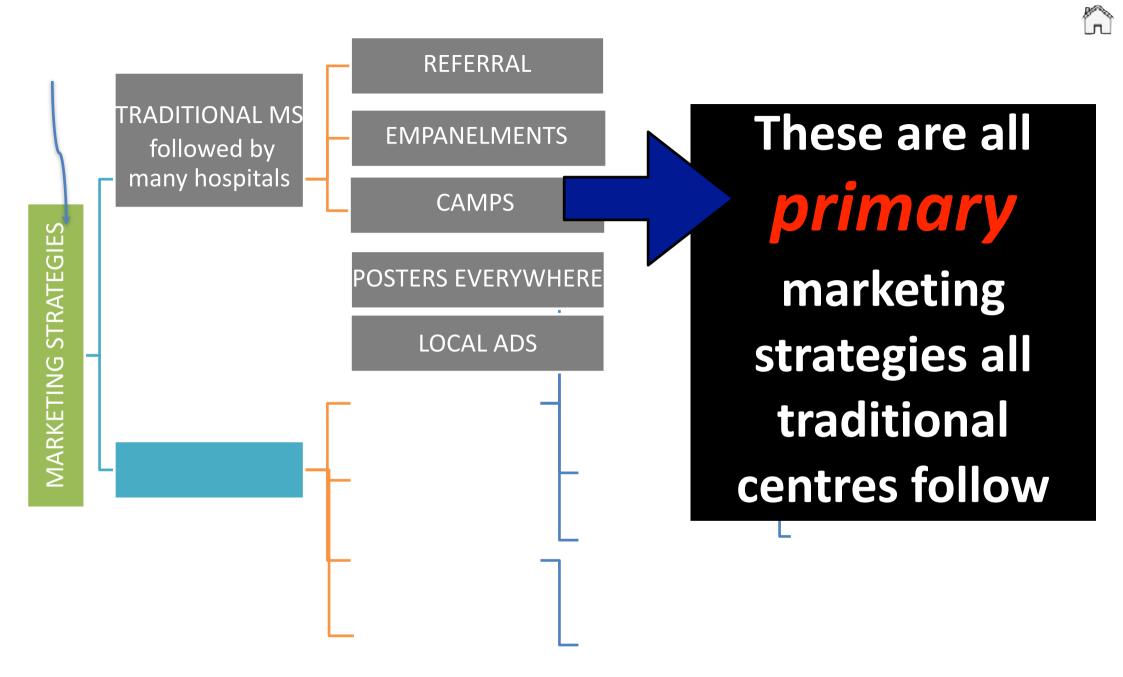

# WHAT WILL HAPPEN AT THE END OF OUR PROJECTS **IF YOU FOLLOW ALL OUR INSTRUCTIONS TO THE** LETTER

YOUR OVERALL BRAND NAME IN THE MARKET WILL START SOARING HIGH

YOUR REVENUES WILL BEGIN TO INCREASE MANIFOLD THRU HIGH MARGIN PTS

OUR OUTCOMES FOR YOU YOUR PATIENTS WILL BEGIN TO EXPERIENCE YOUR PLACE AS WORLD-CLASS PLACE

\* Terms Apply