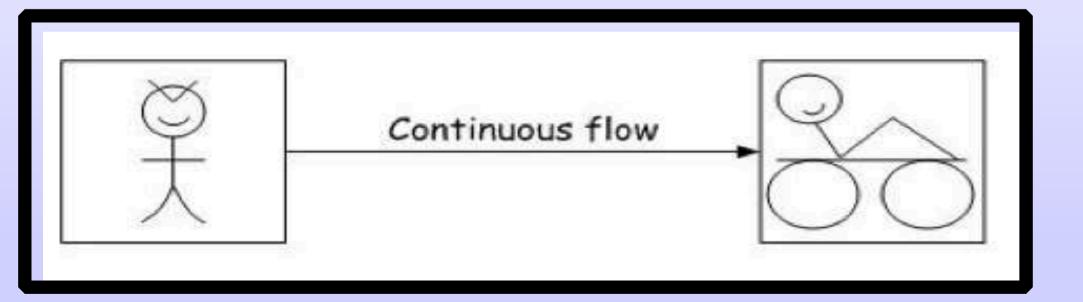

#### Patient in/out Staff to staff

- FREE FLOW- NO INTERRUPTIONS
- FREE FLOW- NO COMMUNICATION BARRIERS

#### **A HEALTHY ORGANISATION**

## Patient in/out- NO FREE FLOW- BARRIERSStaff to staff- NO TEAM WORK- BARRIERS