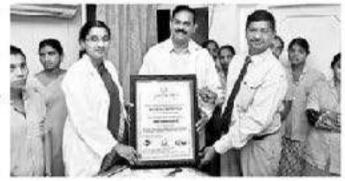

### శ్వామల ఆసుపత్రికి గుల్తింపు పత్రం ప్రదానం

**ఖక్కుం వైద్యబిభాగం, శ్యూస్టుడే**: నగరంలోని శ్యామల అనుపత్రికి ఐఎస్.వో-2015 సంస్థ గుర్తింపు లభించినట్ల అనుపత్రి వైద్యుడు డాక్టర్ బొడెవూడి లజయ్టుమార్ తెలిపారు. రాష్ట్రస్థాయిలో సాదా రణ, లాప్రోస్కోవిక్ శస్టరికిత్సల్లో హాస్పిటల్ గుర్తింపు స్పానం పొందింనందుకు టాటూర్ ప్రతి నిధి రోజారియో గురువారం డాక్టర్ శైలజకు గుర్తింపు పణ్రాన్ని (పదానం చేశారు అనంతరం అనుపత్రి సిట్బందికి శిక్షణ శికిరం నిర్వహించారు.

గుల్తింపు పత్రాన్ని అందుకుంటున్న డా.శైలజ