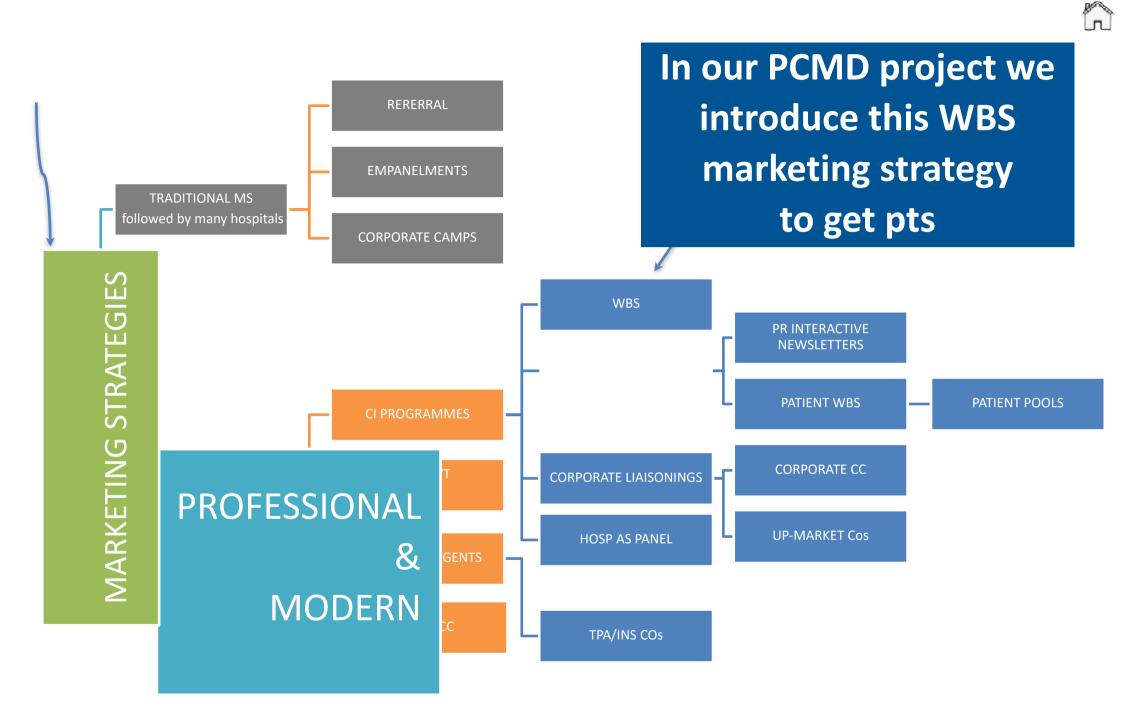

### PROFESSIONAL CORPORATE MARKETING DEPT (PCMD)

THIS DEPT GETS HIGH PAYING PTS FROM CORPORATE WORLD

03

04

# Next REVENUE ENHANCEMENT PROJECT

PROFESSIONAL CORPORATE MARKETING DEPT (PCMD)  $\widehat{\Gamma}$ 

# PROFESSIONAL CORPORATE MARKETING DEPT (PCMD)

C

THIS WILL INCREASE CORPORATE BRANDING & WALK-INS

N E X T P R O J E C T

> DESIGNED TO INCREASE CORPORATE PTS

From CORPORATE COS, STATE & CENTRAL GOVT OFFICES