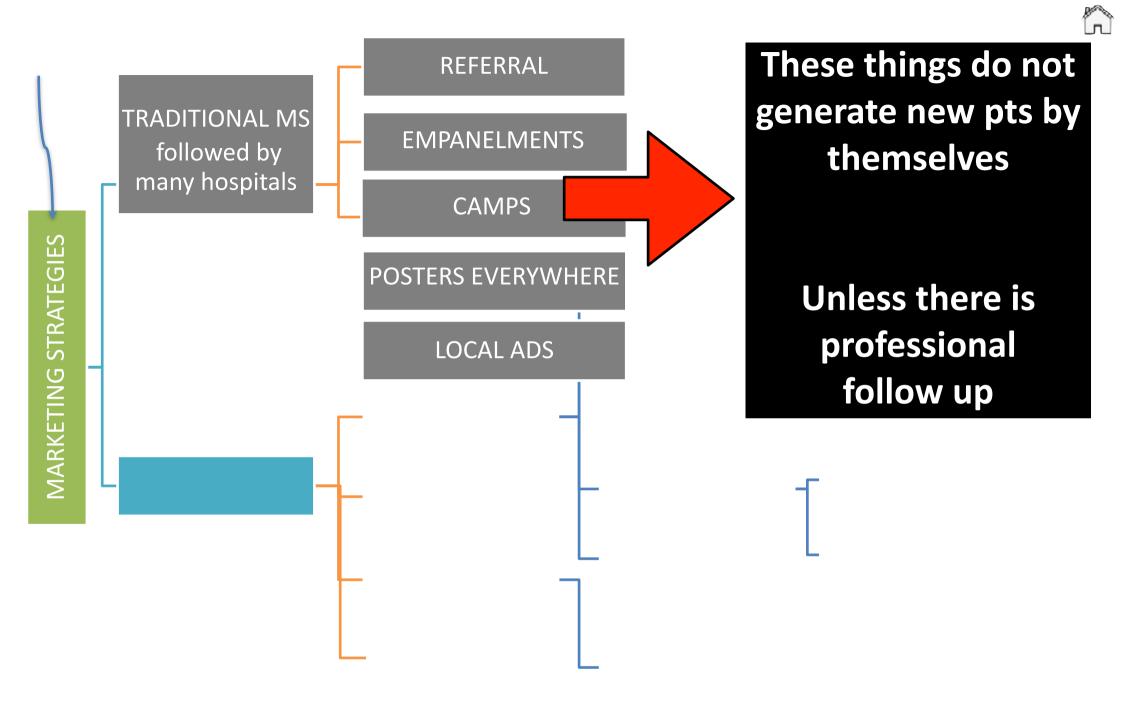

# WHAT WILL HAPPEN AT THE END OF OUR PROJECTS **IF YOU FOLLOW ALL OUR INSTRUCTIONS TO THE** LETTER

YOUR OVERALL BRAND NAME IN THE MARKET WILL START SOARING HIGH

YOUR REVENUES WILL BEGIN TO INCREASE MANIFOLD THRU HIGH MARGIN PTS

OUR OUTCOMES FOR YOU YOUR PATIENTS WILL BEGIN TO EXPERIENCE YOUR PLACE AS WORLD-CLASS PLACE

\* Terms Apply