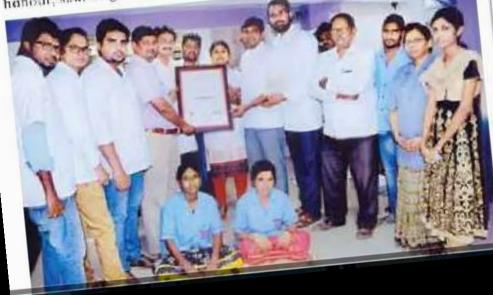

# Nagubandi Dental Hospital gets ISO certificate

OUR BUREAU

Khammam: Nagubandi Multi-speciality Dental Hospital got ISO 9001-2005 certificate from Quality Council International and this is the first-ever hospital to receive such honour, said Naguhandi Kiranku-

mar, renowned dentist in a press note released here on Thursday. He expressed his happiness over the recognisation and said it was a pride for the Khammam district. Indian Dental Association along with dental experts appreciated the hospital management on the occasion.