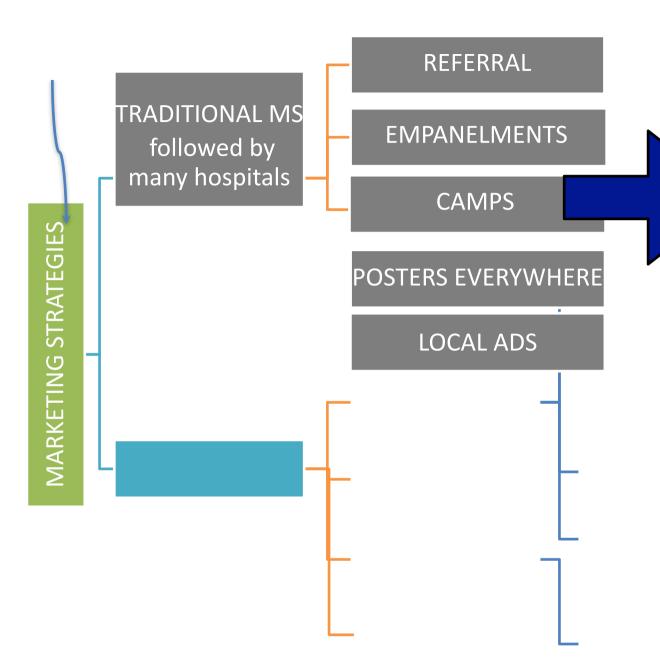

### These are all

### primary

marketing strategies all traditional centres follow

Unless there is professional follow up

#### **IN SHORT**