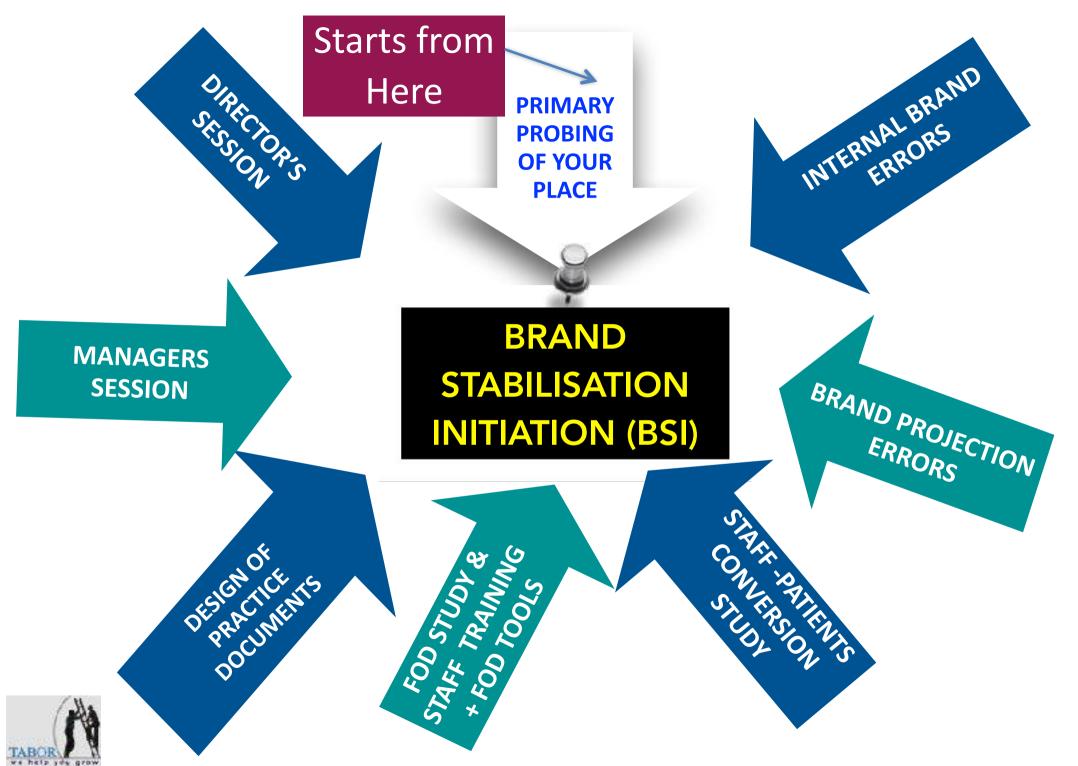

# BRAND STABILISATION INITIATION (BSI)

LOW BUDGET
PROJECT TO START
WITH

THIS WILL DETECT
PRIMARY ERRORS
INTERNALLY & START
BRAND IMPROVEMENT
STEPS

TO

## TO CAUTION WHERE THE BRAND HEADING TO

THEN YOUR PRACTICE WILL
HAVE NEGATIVE IMPACT ON
PT NUMBERS

BRAND ERRORS
IRK MODERN
PATIENTS
AND
EFFICIENT STAFF

PT ATTRITIONS WILL BE MANY

#### TO TAKE OFF

**THATS** WHY WE **CREATED** THIS GREAT PROJECT, TO STABILISE YOUR BRAND, **BEFORE YOU FURTHER PLUNGE INTO LOSSES** 

WE WILL
DO SERIES OF
7 SUB PROJECTS
TO GUIDE YOU TO
STABILISE YOUR PRACTICE

**BSI** 

BRAND STABILISATION INITIATION

WHAT IT
BENEFITS
YOU

**CAUTION** 

SYSTEMS CORRECTION

STAFF PERFORFORMANCE

BETTER F.O.D.,

METRICS GATHERING

WHAT IT BENEFITS YOU

**CAUTION BRAND LEAKAGES SYSTEMS** WHAT SYSTEMS NEEDED TO BE ADOPTED **CORRECTION STAFF** STAFF PERFORMANCE WILL SHOOT **PERFORFORMANCE CORRECTIONS IN F.O.D., WILL BE DONE** BETTER F.O.D., **METRICS** PT METRICS WILL BE DONE **PROFESSIONALLY GATHERING** 

BETTER PRACTITIONER

WE WILL BE TAKING PMS SESSION WITH FULL REPORT