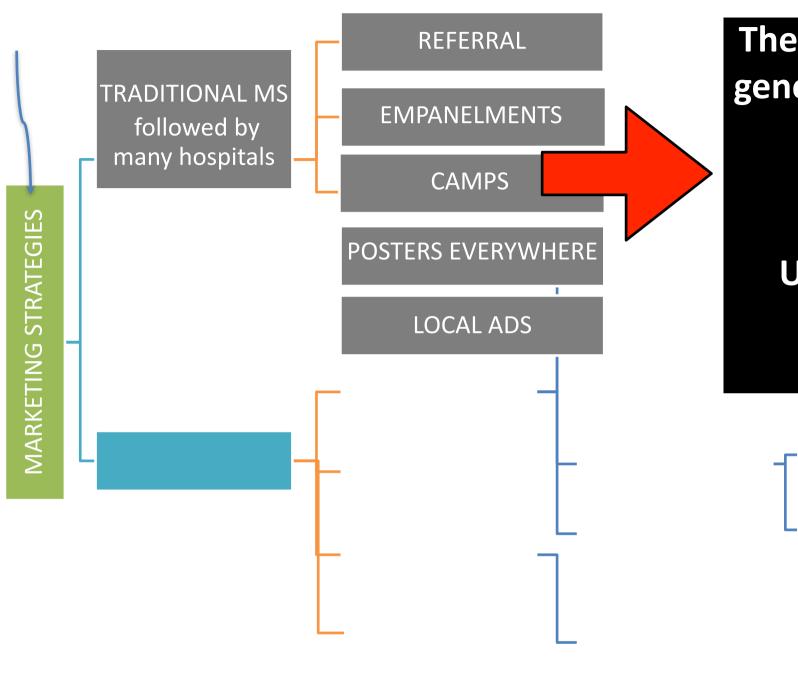

### These are all

### primary

marketing strategies all traditional centres follow

Unless there is professional follow up

#### **IN SHORT**