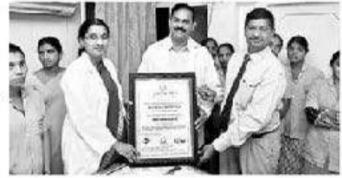

#### వైస్మన్నపార్ ఎ.రాజు, దికి ఎల్ రవి, కతారిలు వరిరువు, మానియ్తి రెండియిల్ లో క్రి శ్రీ సాయి మారుతీ వైద్య శాలకు ఐఎస్ఓ ధ్రువీకరణ

మయారిసింటి, కిపెంటర్ 27 ఇమ్మం, కొత్రాధి కొర్తగూడెం ఉక్రాల్లో రెవి, మక్కు, 87ంకరి , కంటి విధాగాలలో 9 ఎక్తుగా కరేష సేతలందిస్తున్న జ్రీ సాయి మారుతీ వైద్యశాంకు దివిస్ 8004 – 2016 సర్టిఫికెట్ దెక్కింది. ఇదేవల ఇంటల్నేషనల్ స్టాండర్డ్ అర్ధనేపప్ సంస్థ కిర్ ప్యాకర్త పెక్కుడు రొజార్యం అన్నుంలోని బ్రేచూరుకి వైద్యశాలకు వచ్చి వైద్యశాల యాజమాన్యానికి ఈ బిజెస్క్ సర్తి ఫిరియే అందటేశారు. ఈ సందర్భంగా ఈఎస్టే వైద్యశాల యాజమాన్యానికి ఈ బిజెస్క్ సర్తి ఫిరియే అందటేశారు. ఈ సందర్భంగా ఈఎస్ట్ వైద్యశికు ఎంజీవీ ప్రవీకి, కంటి వైద్యుడు మహేష్ లు మాల్వాటిమా ఆత్యాధునిక పరికరాల రోగులడు స్విల్ప ధరలలో వైద్య సేవలందినూ వస్తున్నా మని తమ సేవలకు నూతన మైద్రోస్మావ్, ఎండోస్కోవ్ (బర్మిసీ) అత్యాధునిక పరికరాలతో శస్త్ర ఆర్ త్వలు నిర్వహించదం ద్వారా రోగులు త్వరగా కోటుకుని హరి పనులు చేసుకుంటున్నారని తెలిపారు. రెండు ఇల్వల్లో సేవలందినుత్వారను వైద్యశాలకు ఇఎస్. గుర్తింపు రావడం సంతోషదాయకమని ఇదే స్పూర్లతో రోగులకు ఇంకా మెర్చాన వైద్యసేపలను ఆంపస్తామని చారు పేర్కొన్నారు.

#### 

సర్జిధికెట్ ఇవ్వడం అనందంగా ఉందన్నారు. వైద్య నిపుణులు డార్టర్ ఎంజీవి.(పపీణ్ హాట్వడుడూ లేటెస్ట్ మైక్రోనిగ్రీష్, ఎంజోస్పోఫ్ (జర్మన్) అత్యాదునిక పరికరాలతో గర్హ చికల్పలు నిర్వహిస్తున్నామన్నారు.