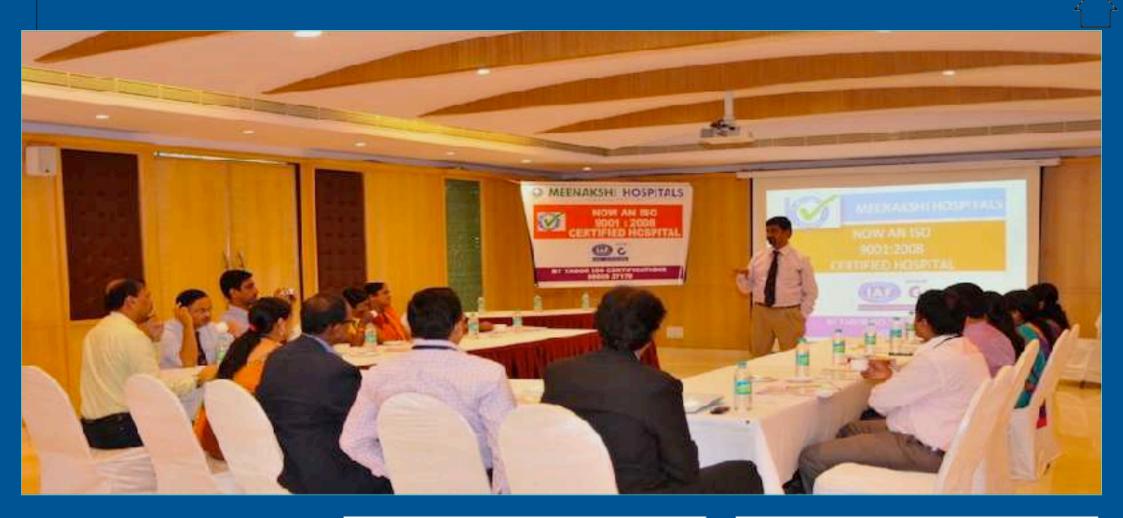

#### **ISO ACCREDITATION SESSION, BANGALORE**

ĥ

YOU CAN ALSO ISSUE THIS NEWS IN PRESS & MEDIA

శ్రీపాయి మందుకి పైద్యశాలకు ఐఎస్ఓ సలఫికెట్

పట్టపతిల్ అందుకుంటుకు, కుపొద్. ప్రతీక කරාදුව බුරුදුකුණාවට පාහරුවීම කර්මා ఫి.మేజర్ కన్నకు ఉన్న శ్రీపోయి మాధుర్ జిమె రుండు, సొందు, కంటి వైద్యశాలకు ఇంటర్పేష జర్ స్పాంకర్త్ పర్ధిశిరప్ చేరించింది. అత్యుత్తమ NERTOBITUR IN DEEDE ATS Ten