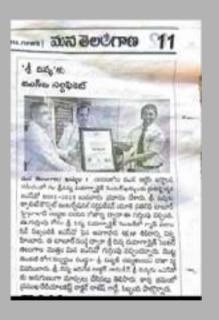

# **ISO NEWS IN PRESS**

లవపేట సర్జారితల్లో ఉయాగ్రమైక్ సంజర్ పిబృంది

వవ్వం నమస్తే తెలంగాలు, జనవరి 33: సగరంలోక శ్రీ వివ్యవ యాగ్నిప్టెక్ పెంటర్ కు క్యారిటీ కొన్నిల్, ఇంటర్నేషనల్ న్యక్తికేషన్ యాగ్నిప్టెక్ పెంటర్ కు క్యారిటీ కొన్నిల్, ఇంటర్నేషనల్ న్యక్తికేషన్ రోతారియో ద్వారా అవసం 9001:2018 గుర్తించి చర్చివరి. ఈ మన్యంలో శ్రీదిన్న దయాగ్సిస్టిన్ పెంటర్ లో కార్టి చెరాలనిస్ . పెల్లందికి ఇవిపెడి 8001:2018 పైన అమాధాన, శక్రిం కరరం దర్శహించారు. దాటుల్ నెండ్డి డ్యారా తెలంగాణ మొత్తం మీద ఇవిషే 8001:2018 గుర్తించి; దర్శిశ మొట్టెమిదరి రోగ నిద్దా రోజు వంస్త శ్రీ దివ్వ రదుగాగ్సిస్తిన్ పెంటర్ అని రోజురియా తెల పారు. శ్రీదిన్న అదినేత ద్వార్ వాడుదేవి మాట్లాడుకూ... శ్రీది వ్యవ సంస్థ శ్రీ దివ్య రదుగాగ్సిస్తేన్ పెంటర్ అని రోజురియా తెలి పారు. శ్రీదిన్న అదినేత ద్వార్ వాడుదేవి మాట్లాడుకూ.... శ్రీది వ్యవు సంపేటి గుర్తించుకు కుడుగులంగా దూట్నాణు చేటనట్ల తెలి పోరు. ఈ కార్యకముంలో ప్రవయా కెడియాణకిస్త్ డాక్టిక్ కాజిపి కార్టీ దివ్యంది పాల్చొచ్చారు.