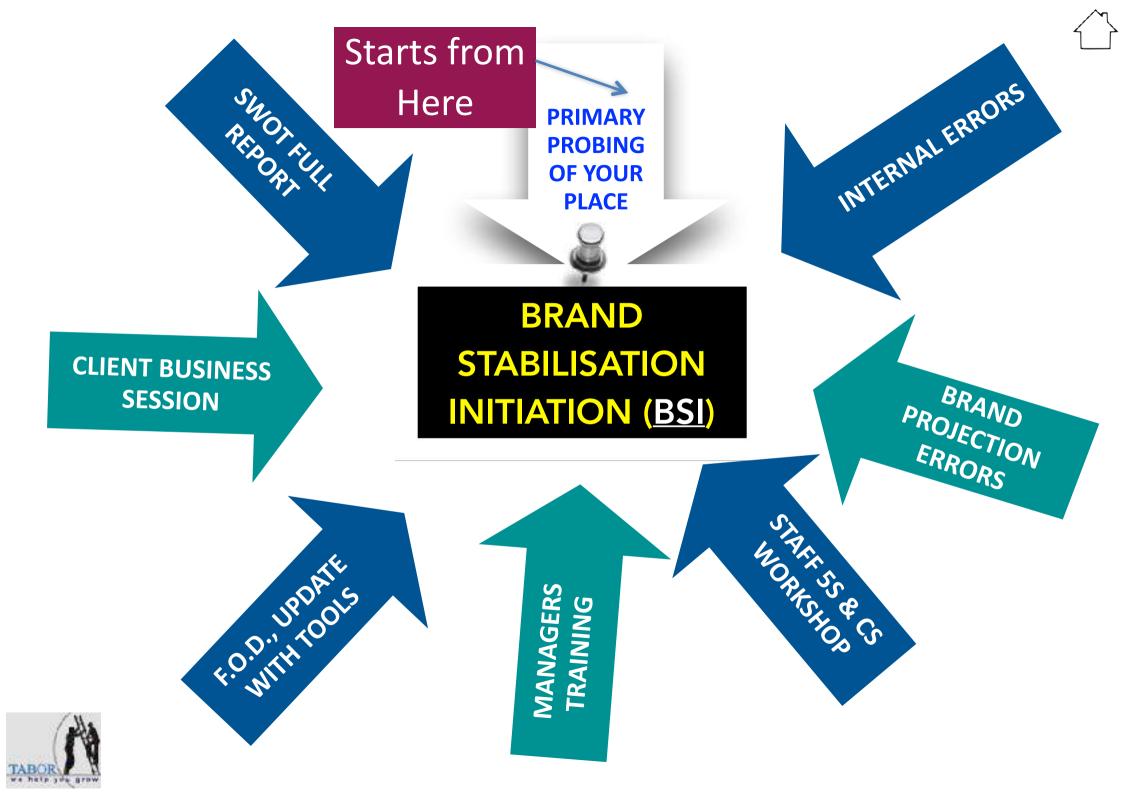

# BRAND STABILISATION INITIATION (BSI)

#### LOW BUDGET PROJECT TO START WITH

## THIS WILL DETECT PRIMARY ERRORS INTERNALLY

# PROJECT DESIGNEDTO CORRECT ERRORSIN YOUR PLACE AS BRAND

#### THATS **BRAND STABILISATION** WHY WE **INITIATION (BSI) CREATED** THIS GREAT **PROJECT, TO STABILISE YOUR BRAND, BEFORE YOU FURTHER PLUNGE INTO LOSSES**

WE WILL DO SERIES OF SUB PROJECTS **TO GUIDE YOU TO STABILISE YOUR BRAND** 

## @ THE END WE WILL GUIDE YOU TO ARREST THESE LEAKAGES THRU 8+ MAJOR WORKS IN THIS BSI PROJECT

#### WE WILL BEGIN WITH SWOT ANALYSIS

### BSI CUM ISO PROJECT TRAINING

BUSINESS MANAGEMENT SESSION (BMS) ON SITE