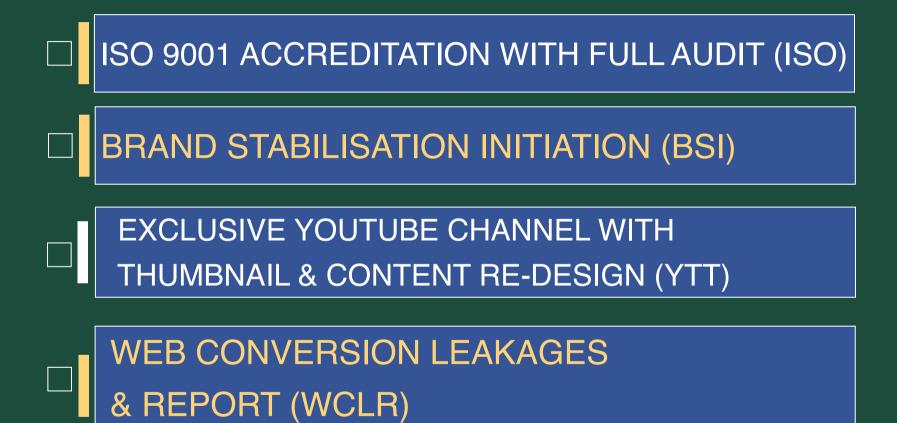

## WEB CONVERSION LEAKAGES & REPORT (WCLR)

EXCLUSIVE YOUTUBE CHANNEL WITH THUMBNAIL & CONTENT RE-DESIGN (YTT)

BRAND STABILISATION INITIATION (BSI)

ISO 9001 ACCREDITATION WITH FULL AUDIT (ISO)