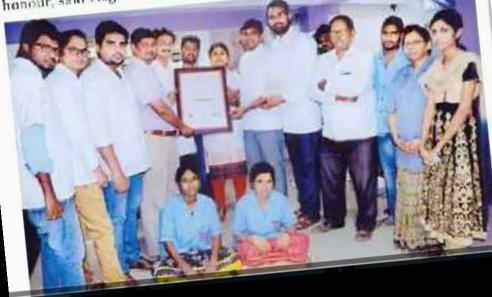

7-2 C

**ఖమ్మంఎడ్యుకేషన్**: నగరంలోని హార్వెస్ట్ పాఠశాలకుటాయర్ హైదరాబాదు క్వాలిటీ కంట్రోల్ ఇన్ఫర్మేషన్ వారిచే ఐఎస్ ఓ సర్టిఫికెట్ ప్రదానం చేసినట్లు ఆపాఠశాల కరస్పాండెంట్ , ట్రిన్ఫిపాల్ రవిమారుత్, పార్పతీరెడ్డి తెలిపారు. తెలంగాణ రాష్ట్రంలో మొట్టమొదటి ఐఎస్జో 9001-2015 పాఠశాల తమ పాఠశాల కావడం గమనార్తమన్నారు. నర్దిఫికెట్ను టాయార్ సంస్థ రోజారియో అందచేసి మాట్లాడారు. అన్ని సౌకర్యాలు ఉన్నందున ఐఎస్పో సర్థిఫికెట్ అందించామన్నారు. ఈకార్యక్రమంలో వైస్ట్రోప్రిప్రాల్ నాగేశ్వరరావు, ఉపాధ్యాయులు తదితరులు పాల్గొన్నారు.

#### హార్పెస్ట్ కు ఐఎస్పో సల్లఫికెట్

అమ్యంఎద్యుకేషన్ నగకంలేని హార్కెస్త్ పాఠశాలదలాయర్ 'హైదరాపాదు క్రారిటీ కంటోల్ ఇన్రశ్వేషన్ తారితే. ఇవస్ ఓ నర్లవహిక్ ప్రతానం చేసినట్లు ఆపాఠశాల కరస్పాంటుల్ , ప్రస్తిపోల్ రవసాడతె, పార్యదీరెడ్డి తెరిపాడు. తెలంగాణ రాష్ట్రంటో మొట్టమొదటి ఐఎస్టికి 10.01-2015 పాఠశాల తమ పాఠశాల కావడం గమరార్పవున్నారు. సర్మిపిటిను జాయార్ సంస్థ రోజారియో అందరేసి హాజిపోరు. అన్ని సౌకర్యాలు ఉన్నందను అఎస్టో సర్హికితి అందించాడున్నాడు. తజార్యక్రమంలో 3స్.టిని పాల్ సాగేశ్వరావు. ఉపాత్రాయులు తరితరులు పాలానారు.