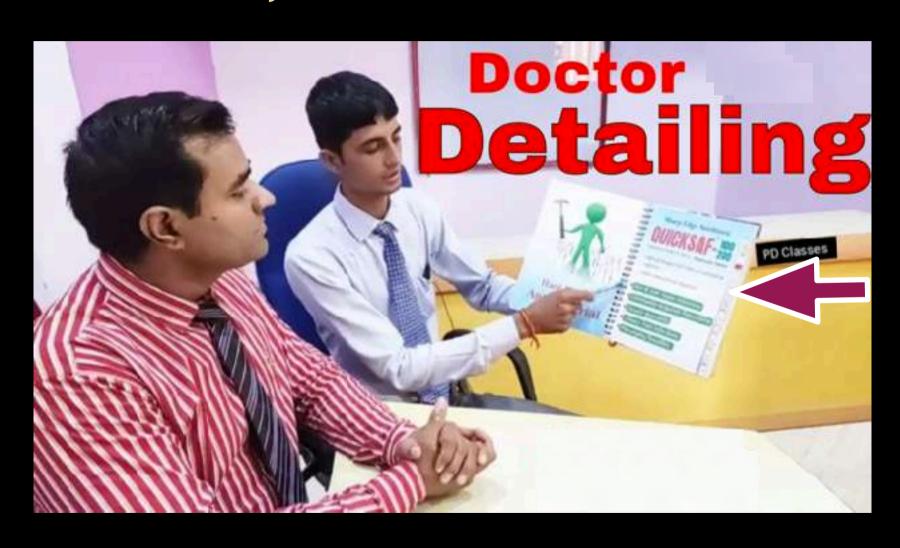

## P.R.O., DEATILING FILE

FOR MORE REFERRALS

### P.R.O., PRESENTATION FILE

PURPOSE of P.R.Os
MEETING DOCTORS
IS TO GET HIGHEST
REFERRALS

BY
EDUCATING
VISITING DRS
THOROUGHLY

# EDUCATING VISITING DRS COMES

ONLY THRU DETAILED PRESENTATION ABOUT THE HOSPITAL IN VISUAL FORMAT

# ALL MEDICAL REPS DO MEET QUALIFIED DOCTORS

WITH A DETAILING/ PRESENTATION FILE/TAB IN HAND

### PITY IS

ALMOST ALL SO CALLED P.R.Os DO MEET QUALIFIED DOCTORS WITHOUT A DETAILING/PRESENTATION FILE/TAB IN HAND

# THATS WHY THE REFERRALS ARE MINIMAL

# WE TABOR WITH 25+ YRS IN MARKET

WILL DESIGN
PROFESSIONAL
PRESENTATION/
DETAILING FILE FOR
YOUR P.R.Os

# STEP BY STEP PROFESSIONAL VISUAL PRESENTATION

# 6 NOS OF SOFT COPY, A4SIZE PAGES IN COLOUR PROFESSIONALLY DESIGNED

FOR A CONVERSION BASED DETAILING PRESENTATION FILE

### P.R.O PRESENTATION FILE

READY TO USE IN FIELD

READY TO USE IN TAB

HIGHLY QUALITY
JPEGS AS SOFT COPY
FOR IPAD
PRESENTATION