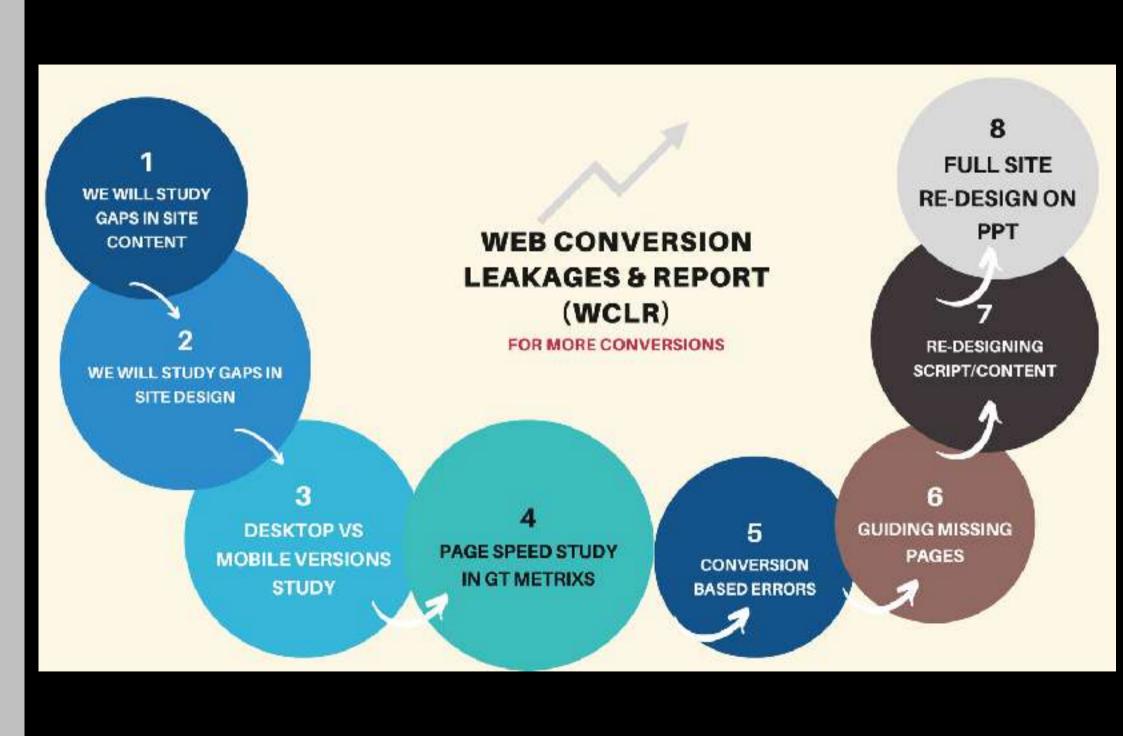

## **WEB CONVERSION LEAKAGES**+ WEB RE-DESIGN (WCLR)

THRU THIS WEB CONVERSION
LEAKAGES PROJECT, WE WILL
GIVE YOU DETAILED ERROR
REPORT AS TO WHERE TO
UPDATE YOUR WEBSITE SITE
WITH FULL PPT

PURPOSE OF ANY WEBSITE IS TO

MOST OF THE WEBSITES ARE FULL OF CONTENT & THEY ARE BORING, AGE OLD COPYCAT, TRADITIONAL WEBSITES, PATHETIC IN SPEED, RANKS VERY LOW IN GOOGLE, GT METRIXS, ETC.,

MUCH MORE, MOST OF THE SITES IRKS VISITORS AND THEY LEAVE THE SITE WITHIN FEW SECONDS!!

@They are NOT conversion based

We will study your website for conversion based leakages and re-design site on PPT and give you full report & we will guide your web designer to correct the site

WEB CONVERSION LEAKAGES
+ WEB RE-DESIGN (WCLR)