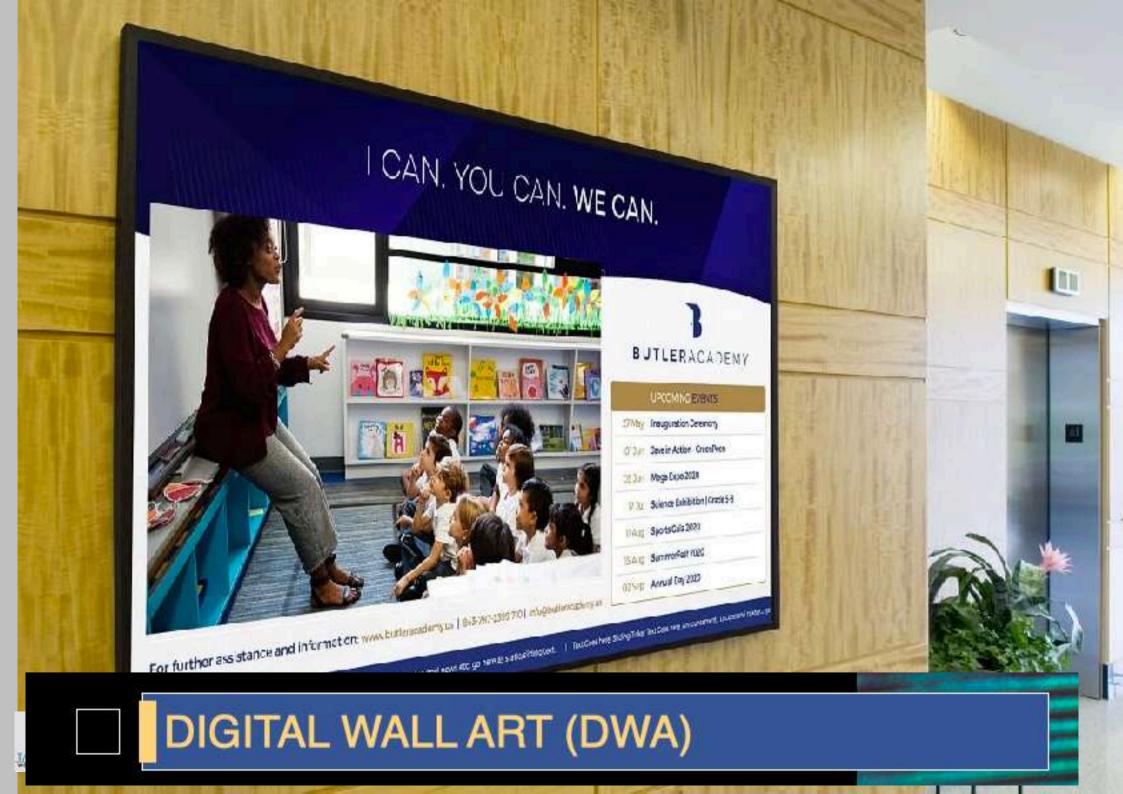

#### NEXT PROJECT

CONVERSION ENHANCEMENT PROJECT

DIGITAL WALL ART (DWA)

Pts and visitors do watch what is on your TV

WE WILL CREATE PROFESSIONAL
VIDEO OF YOUR CENTRE AFTER
TAKING INPUT FROM YOU, INTO A
PLEASING VIDEO WITH ALL
GRAPHICS AND ANIMATIONS,
EDUCATING PTS WITH CONVERSION
AS MAIN FOCUS

**DIGITAL WALL ART (DWA)** 