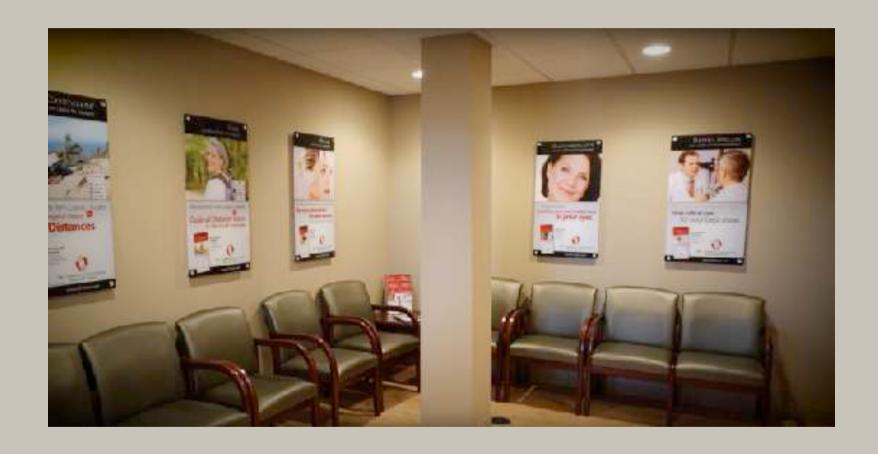

# WALL ART (WA)

THIS GIVES LOT
OF VALUE TO
PTS
CONVERSION

When pts, visitors, Consultants or officials visit your center, they watch what is on the walls We will transform your place into great looking place with full value based visual management which will be of value to pts and bring goodwill to your center

### WALLART FOR YOUR CENTER

Since 25 full yrs.

## PROFESSIONAL SIGNAGE FOR YOUR CENTER

#### Professionally designed

Wall art of your CENTER

6 nos of \*12/18 sheets designed professionally

### WALL ART