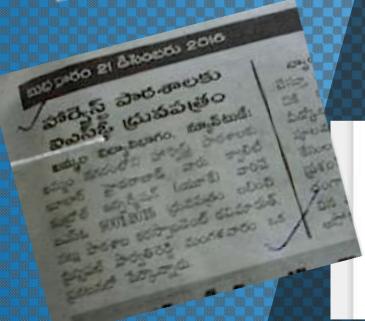

### నాగుబండి వైద్యశాలకు ఐఎస్ఓ గుల్తంపు

### ధ్రువపత్రం అందుకుంటున్న కిరణ్కుమార్

ఖమ్మం వైద్యవిభాగం : నగరంలోని నాగుబండి మల్టీ స్పెషాలిటీ దంత వైద్యశాలకు క్వాలిటీ కౌన్సిల్ ఇంటర్నేషనల్ ఐఎస్ఓ గుర్తింపు