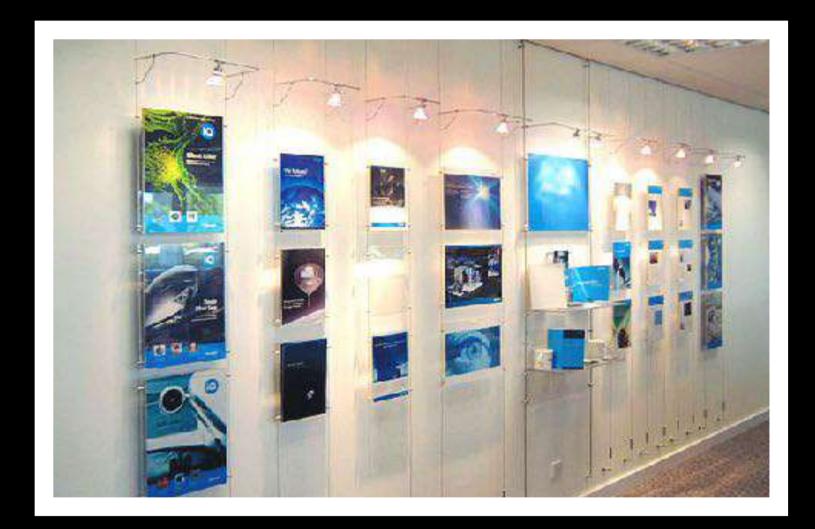

# WALL ART (WA)

THIS GIVES LOT
OF VALUE TO
PTS
CONVERSION

When pts, visitors, Consultants or officials visit your center, they watch what is on the walls We will transform your place into great looking place with full value based visual management which will be of value to pts and bring goodwill to your center

### WALLART FOR YOUR CENTER

Since 25 full yrs.

## PROFESSIONAL SIGNAGE FOR YOUR CENTER

#### Professionally designed

Wall art of your CENTER

6 nos of \*12/18 sheets designed professionally

### WALL ART