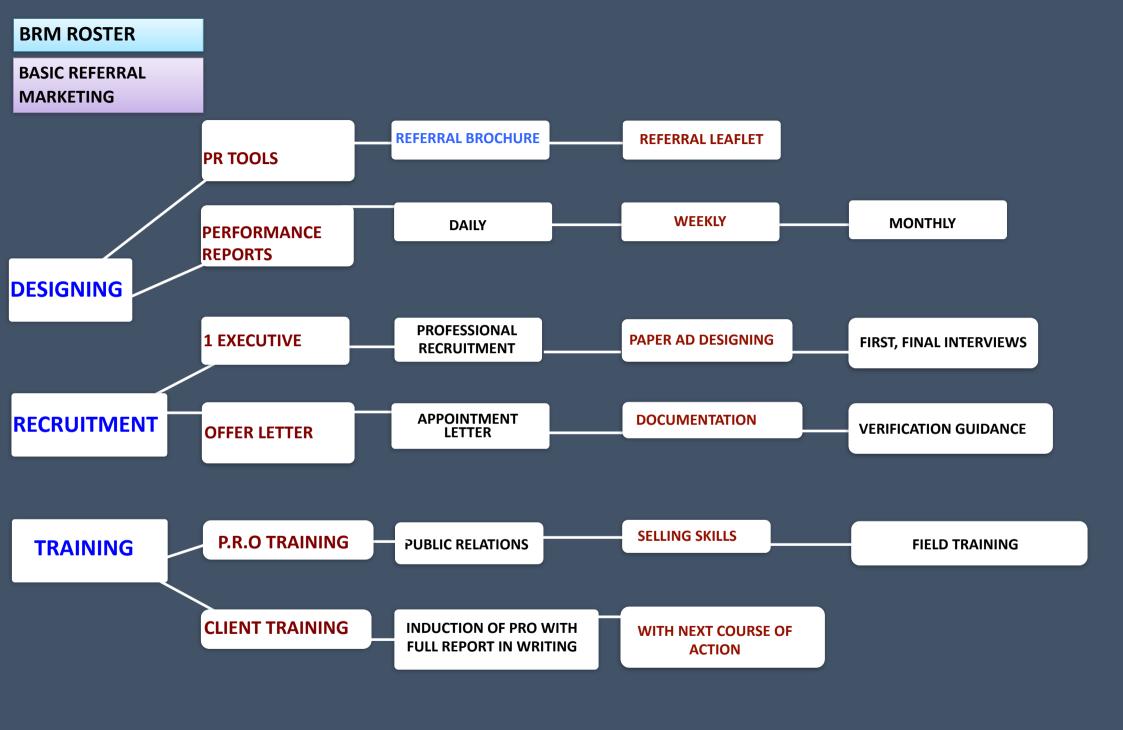

# WHAT WE WILL DO IN BRM PROJECT

DETAILED step by step ROSTER OF PROJECT

## WE WILL RECRUIT PROFESSIONALLY ONE GUY AS P.R.O.,

## FULL PROFESSIONAL TRAINING WILL BE GIVEN AS TO HOW TO INCREASE REFERRALS

WE WILL DESIGN 3 PERFORMANCE REPORTS TO BE SUBMITTED BY THE P.R.O.,

BASIC REFERRAL MARKETING (BRM)