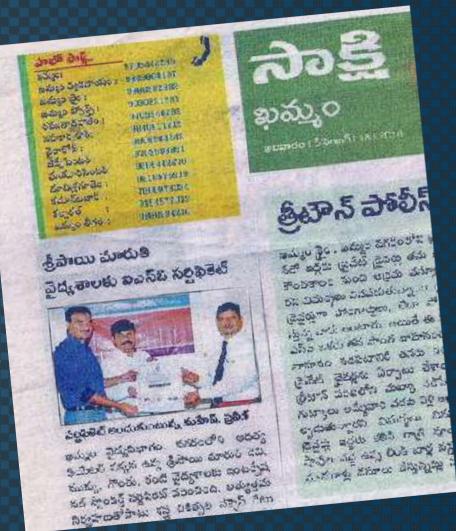

## 'హార్వెస్ట్'కు ఐఎస్వో సల్టిఫికెట్

ఖమ్మం ఎడ్యుకేషన్: నగరంలోని హార్వెస్ట్ పాఠశాలకుటాయర్ హైదరాబాదు క్వాలిటీ కంట్రోల్ ఇన్ఫర్మేషన్ వారిచే ఐఎస్ ఓ నర్విఫికెట్ ప్రదానం చేసినట్లు ఆపాఠశాల కరస్పాండెంట్ , టిన్సిపాల్ రవిమారుత్, పార్వతీరెడ్డి తెలిపారు. తెలంగాణ రాష్ట్రంలో మొట్టమొదటి ఐఎస్.జో 9001-2015 పాఠశాల తమ పాఠశాల కావడం గమనార్తమన్నారు. నర్దిఫికెట్ను టాయార్ సంస్థ రోజారియో అందచేసి మాట్లాడారు. అన్ని సౌకర్యాలు ఉన్నందున ఐఎస్.జో సర్దిఫికెట్ అందించామన్నారు. ఈకార్యక్రమంలో వైస్ట్ పిన్సిపాల్ నాగేశ్వరరావు, ఉపాధ్యాయులు తదితరులు పాల్గొన్నారు.