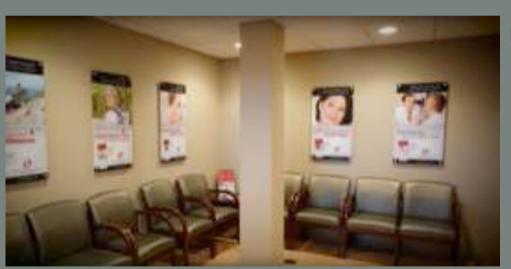

# WALL ART (WA)

THIS GIVES LOT
OF VALUE TO
PTS
CONVERSION

When pts, visitors, Consultants or officials visit your center, they watch what is on the walls We will transform your place into great looking place with full value based visual management which will be of value to pts and bring goodwill to your center

### WALLART FOR YOUR CENTER

Since 25 full yrs.

## PROFESSIONAL SIGNAGE FOR YOUR CENTER

#### Professionally designed

Wall art of your CENTER

6 nos of \*12/18 sheets designed professionally