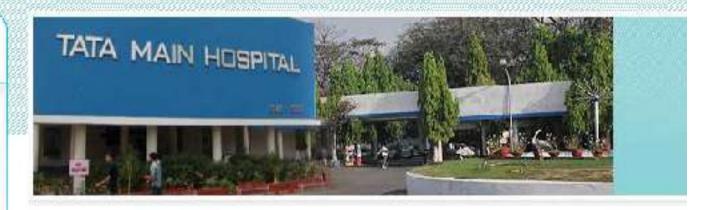

## ISO CERTIFIED

TATA MAIN HOSPITAL

GERTIFIED TO ISU 2001:2008

Sile Sear ±

Home | Sitemap

About TMH

Services Departments & Staff

Hospital Information

Quality Management System

Tata Main Hospital certified to the ISO 9001 2008 Quality Management Systems

The Tata Main Hospital (TMH), Jamshedpur has been awarded the ISO 9001:2008 Certification by the Incian Registry of Quality Systems (IRGS) Mumbal.