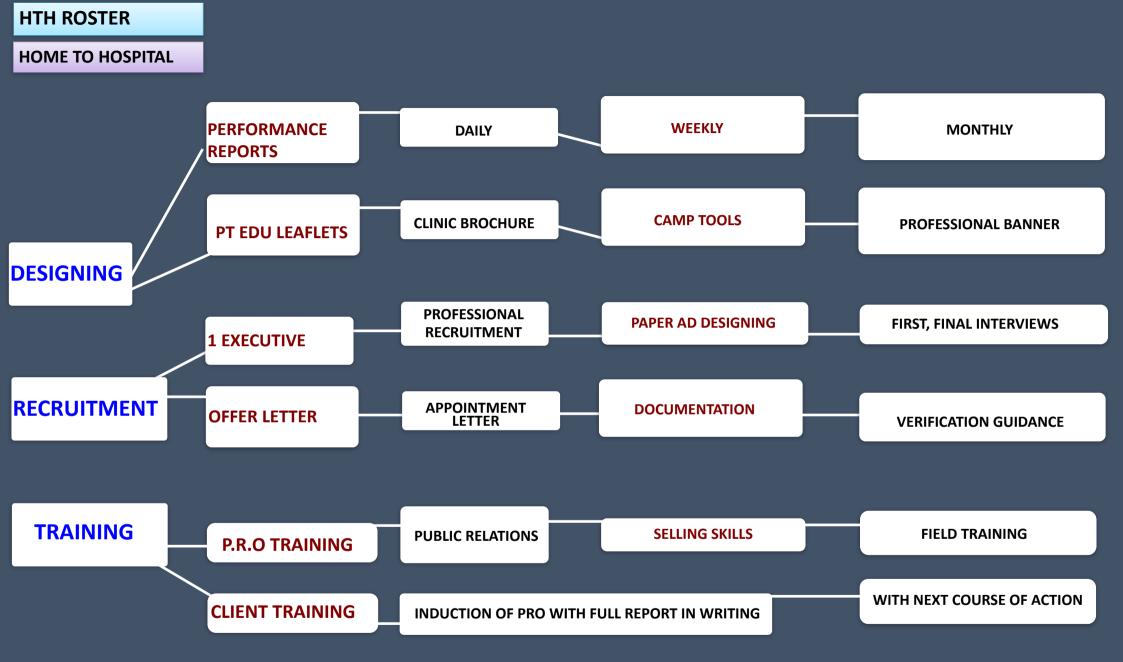

# HOME TO HOSPITAL (HTH)

Direct
Brand
Penetration

**HOME TO HOSPITAL (HTH)** 

### TARGETING HOMES

CONDUCTING MARKETING ACTIVITIES RIGHT AT HOMES TO INCREASE PT FOOTFALLS & BRANDING

# WHAT WE WILL DO IN THIS HTH PROJECT

### **HOME TO HOSPITAL**

1 PROFESSIONAL P.R.O., RECRUITMENT

#### **FULL TRAINING WITH LIVE CAMP**

CAMP TOOLS, PT PAMPHLETS, TEAM PERFORMANCE REPORTS

**HOME TO HOSPITAL (HTH)** 

# WHAT WE WILL DO IN HTH PROJECT

DETAILED step by step ROSTER OF PROJECT

#### WHAT THIS HOME TO HOSPITAL WILL DO FOR YOU

- Walk-ins will increase drastically (pt footfalls)
- Your brand name will soar in your area as we will be guiding you to capture market share strategically
- Paid pts will increase with high paying pts in large nos