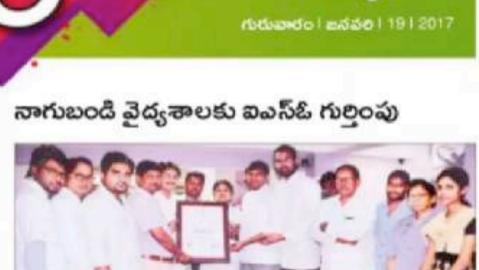

# జిత్యార్ సాయి మారుత్ వైద్య శాలకు విఎస్ఓ ద్రువీకరణ

analytical plane in the type type in a section of the first state of the type of the type

#### ISO CERTIFICATION IN NEWS

ఖమ్యం

etando i Schenfit ak i stati

త్రీటాన్ పాకర్రేస్

శ్రీపాయి మారుకి పైద్యశాలకు ఇంస్ఓ సర్పిఫికెట్

వర్జరితెటి అందుకుంటుకు కుపొడి. ప్రతిక అచ్చుల వైద్యవిధాగం కురుంలోం అదర్య కి.మీలర్ కన్నన ఉన్న శ్రీపోయి మారుర ఇది, కుమ్, గొండు, కంటి వైద్యశాలకు ఇంటర్పేసే నట్ స్పోంపర్త్ వర్ణపుకు వరించింది. అత్యుత్తమ నిర్మాహదితోపాటు శర్ధి చికితృలి నెస్టాన్ గెటు

ఇచ్చు రైం. జర్యం వగరంలోని స సరో ఇద్దరు బ్రవర పైపెద్ద తమ కొందికారం: పుంచి ఆర్రవర చెట్టా రెస్ చిమిర్గణం వనపరుతున్నాని జైవ్రతా పారిగార్తణం, రెస్ జె సిన్ నటిల తప్రాయ పెట్టా రేవిస్ పెట్టింగు పారిగా బాదానుం రేవిస్ పెట్టింగు పారిగా బాదానుం రేవిస్ పెట్టింగు పార్చాలు పార రేవిస్ పెట్టింగు పెట్టాలు పెట్ ఇద్దుకున్నారు చెట్టాలు గుర దిత్తా ఇద్దు తెటి గార్ర పూ చిప్పణ్త విహాలు చేస్తున్నారు పె