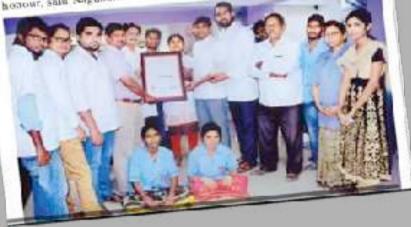

#### Nagubandi Dental Hospital gets ISO certificate mer, renowned dentist in a press

#### OUB BUREAU

Khammam Nagdandi Multi-speciality Dental Hospital got ISO 9301-2005 certificate from Quality Council International and this is the first-over bospital to recove such honowr, said Nagubandi Kiranku-

notercleased hereon Thursday, He expressed his happiness over the recognisation and said it was a pride for the Khancaus district, indian Dental Association along with dental experts appreciated the hospital management on theoccasion.

ధ్రువపత్రం అందుకుంటున్న కిరణ్ కుమార్

ఖమ్మం వైద్యవిభాగం : నగరంలోని నాగుబండి మల్లీ స్పెషాలిటీ దంత వైద్యశాలకు క్వాలిటీ కౌన్సిల్ ఇంటర్నేషనల్ ఐఎస్ఓ గుర్తింపు