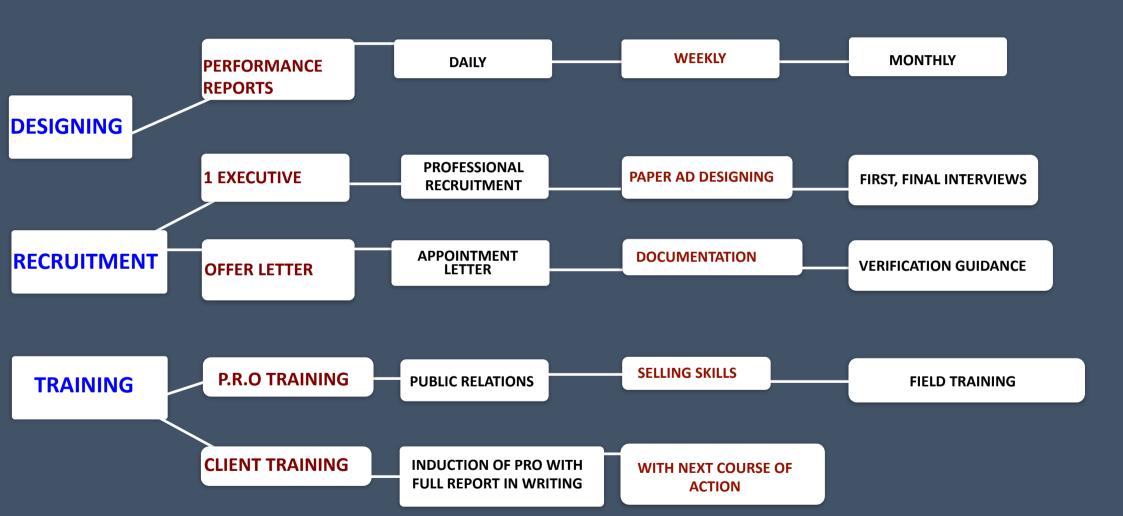

## BASIC PR DEPT(BPD)

WHAT WE WILL DO IN BPD PROJECT

DETAILED step by step ROSTER OF PROJECT

WE WILL RECRUIT PROFESSIONALLY ONE GUY AS P.R.O.,

FULL PROFESSIONAL TRAINING WILL BE GIVEN AS TO HOW TO INCREASE ADMISSIONS

> WE WILL DESIGN 3 PERFORMANCE REPORTS TO BE SUBMITTED BY THE P.R.O.,

**BASIC PR DEPT(BPD)** 

**BPD ROSTER** 

**BASIC PR DEPT** 

#### WHAT THIS BASIC PR DEPT WILL DO FOR YOU

This project will increase your institution's branding throughout your area (Its professional advertisement & brand penetration) than run of the mill banners/posters traditional low budget institutions post at street corners