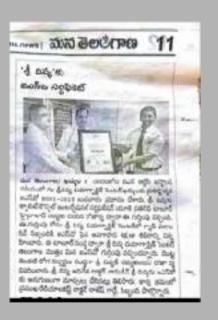

#### శ్రీబివ్య డయాగ్నస్టిక్స్ కు ఐఎస్వో గుల్తింపు

తోపే సగరులోని ప్రేశన్ని సమాగ్యక్షర్ సమ పేద సరిషింత్రికి లుస్తో గర్గంపై లమిందు గార్రెట్ కొర్పారే అలిపినిపర్ గర్గరిగిని యాజ్ ప్రదిష్ బాబార్ సుప్త అవకారం నదాగ్యకర్త పూటారా క్రిస్ గర్గుల్ అవరారం కు గర్గాలన్ శ్రీమాళకుని కంటాగ్యక్షర్ సంజర్ జగిగాలన్ శ్రీమాళకుని కంటాగ్యక్షర్ సంజర్ జగిగాలన్ శ్రీమాళకుని కంటాగా శ్రీమర్త తగిలిపోర్తు పరిషర్ కంటే పరిషర్ కంటా అంటింగా పూటాగాని, రాష్ట్రలో ఒనేని గర్గంపై సిర్మి తిరి సోహించి పించిన గర్గంపై సిర్మి తిరి సోహించి ప్రదియ వేరులు ఆర్ కార్స్ పాట్లిగారే సుబ్బం పొలాగాలు.