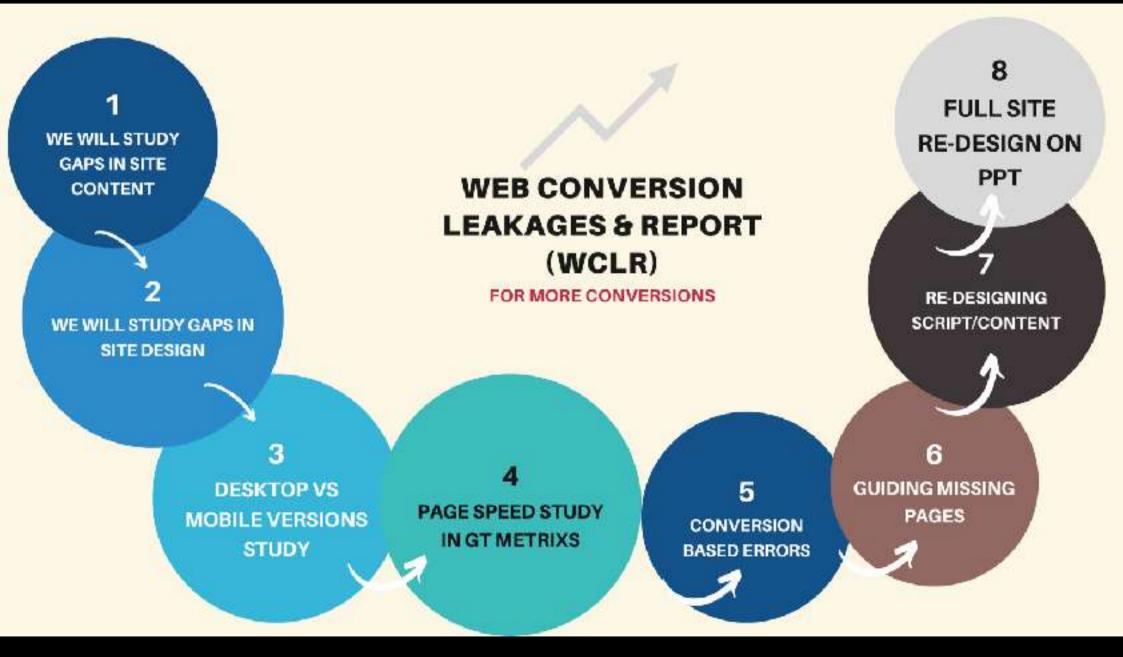

# IF YOU ARE ALREADY HAVING WEBSITE!

WEB CONVERSION LEAKAGES + WEB RE-DESIGN (WCLR)

THRU THIS WEB CONVERSION LEAKAGES PROJECT, WE WILL GIVE YOU DETAILED ERROR REPORT AS TO WHERE TO UPDATE YOUR WEBSITE SITE WITH FULL PPT

#### @They are NOT conversion based

We will study your website for conversion based leakages and re-design site on PPT and give you full report & we will guide your web designer to correct the site

> WEB CONVERSION LEAKAGES + WEB RE-DESIGN (WCLR)